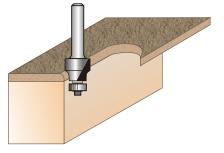

## X-File Bits with Ball Bearing Guide, 2 Flutes

These innovative carbide tipped bits are real time savers. The usual sharp edge created when trimming cut of laminated materials are no longer a concern. There is no need to further file the edge of laminated woods. The lamination is always trimmed flush with the backing material.

| Tool no.   | D    | D1   | Shank | В    | B1    | R             | Length | Category |
|------------|------|------|-------|------|-------|---------------|--------|----------|
| 109R4-1.5X | 1/2" | 3/8" | 1/4"  | 3/8" | 3/16" | .059" (1.5mm) | 1 7/8" | WP       |
| 109R8-1.5X | 1/2" | 3/8" | 1/2"  | 3/8" | 3/16" | .059" (1.5mm) | 2 1/8" | WP       |