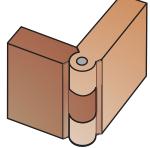

Dimar's Knuckle Joint router bit set consists of four 1/4" shank Knuckle Joint router bits that allow a user to create a Knuckle Hinge Joint. In woodworking, a knuckle joint is often used to connect a moveable table leg to the framing, where it is necessary for the table leg and rail to swing outwards and support a drop leaf. The pivot is often formed by using a round iron rod that runs through the centre of the joint.