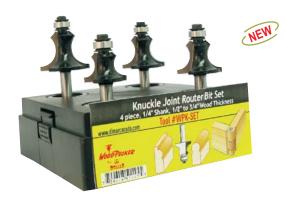

www.dimarcanada.com

Router Bits + Drill Bits + Saw Blades + Planer Knives + Cutters + Bandsaws + Abrasives

Toronto, Ontario -Dimar Canada Ltd. is proud to announce the release of its new Woodpecker Professional 4 pc. Knuckle Joint Router Bit Set (Tool # WPK-SET)

Dimar's Knuckle Joint router bit set consists of four 1/4" shank Knuckle Joint router bits that allow a user to create a Knuckle Hinge Joint. In woodworking, a knuckle joint is often used to connect a moveable table leg to the framing, where it is necessary for the table leg and rail to swing outwards and support a drop leaf. The pivot is often formed by using a round iron rod that runs through the centre of the joint.

## Why should you choose Dimar's Woodpecker Professional 4 pc. Knuckle Joint Router Bit Set?

- Easy to use set that allows any one with a router to create their own Knuckle Joint!
- Full Size Carbide tips for better chip ejection
- Thick Carbide Teeth (2.2mm) for 10-15 sharpenings
- CNC machined hardened body for vibration free operation
- Precise match of body to carbide contour for better edge support
- Economically priced to fit your budget