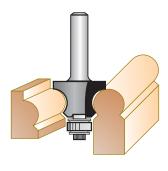

Dimar's Knuckle Joint router bit set consists of four 1/4" shank Knuckle Joint router bits that allow a user to create a Knuckle Hinge Joint. In woodworking, a knuckle joint is often used to connect a moveable table leg to the framing, where it is necessary for the table leg and rail to swing outwards and support a drop leaf. The pivot is often formed by using a round iron rod that runs through the centre of the joint.

## Why should you choose Dimar's Woodpecker Professional 4 pc. Knuckle Joint Router Bit Set?

- Easy to use set that allows any one with a router to create their own Knuckle Joint!
- Full Size Carbide tips for better chip ejection
- Thick Carbide Teeth (2.2mm) for 10-15 sharpenings
- CNC machined hardened body for vibration free operation
- Precise match of body to carbide contour for better edge support
- Economically priced to fit your budget