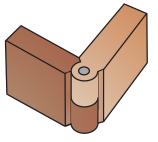

Dimar's Knuckle Joint router bit set consists of four 1/4" shank Knuckle Joint router bits that allow a user to create a Knuckle Hinge Joint. In woodworking, a knuckle joint is often used to connect a moveable table leg to the framing, where it is necessary for the table leg and rail to swing outwards and support a drop leaf. The pivot is often formed by using a round iron rod that runs through the centre of the joint.