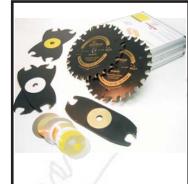

## The Dimar Insider

www.dimarcanada.com

Router Bits + Drill Bits + Saw Blades + Planer Knives + Cutters + Bandsaws + Abrasives

Dimar Announces Release of its New and Improved Woodpecker Professional Carbide Tipped Dado Set Model # WP824DCL

**Toronto, Ontario** - **Dimar Canada Ltd.** is proud to announce the release of its new and improved Woodpecker Professional carbide tipped dado set, Model # WP824DCL.

This new and improved dado set will produce flat bottom grooves with splinter free edges in all natural woods. The blades feature 24 teeth with thick C4 carbide for guaranteed sharp edges and longer tool life. Fully versatile, this dado set can be set from 1/4" to 1" widths at 1/16"increments. The set also includes **FIVE** chippers (rather than the standard four), including a 3/32" chipper for smaller increments to accommodate actual wood sizes.

Micro increments widths are also made easy with a fourteen piece shim set which is included in the package.

The positive angle tooth design, coupled with the anti kick back saw blade body; will result in a safe and easy feed while protecting your machine from overload. The new adhesive black coating on the dado blades allows for easy cleaning while preventing less working friction and less resin adhesion while in use. The set includes an attractive aluminum case with a foam insert for safe keeping.