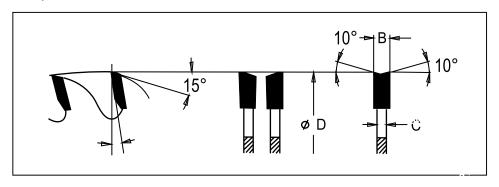

## Carbide Tipped Saw Blades For Portable or Stationary circular saw machines

Alternate Top Bevel (ATB) tooth grind for crosscutting or ripping. Thin kerf design for fast, smooth cutting that will require less power from your saw machine.