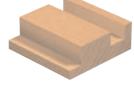

## Carbide Tipped Dado Set - For Wood, 1/4" to 1" Kerf

This 8" Carbide tipped safety Dado set will produce flat bottom grooves with splinter free edges in natural woods. Fully versatile, this dado set can be set from 1/4" to 1" widths at 1/16" increments. Micro increments widths are made with the provided shims.

Positive angle tooth design, coupled with anti kick back body, will result in safe and easy feed while protecting your machine from overload. This dado set has all the features of an expensive dado, at a very attractive price.