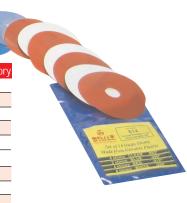

## **Dado Shims**

Set of 14 Dado Shims. Made from durable plastic, these shims are color coded for different thickness.

| Tool no. | Description     |       |        | 0.D.   | I.D. | Catego |
|----------|-----------------|-------|--------|--------|------|--------|
| S14      | Set consists of |       |        | 2 3/4" | 5/8" | 0      |
|          | 4 shims         | .002" | Clear  |        |      |        |
|          | 2 shims         | .006" | Blue   |        |      |        |
|          | 4 shims         | .012" | Red    |        |      |        |
|          | 4 shims         | .020" | White  |        |      |        |
| S14-1    | Set consists of |       |        | 2 3/4" | 1"   | 0      |
|          | 4 shims         | .002" | Gold   |        |      |        |
|          | 2 shims         | .006" | Yellow |        |      |        |
|          | 4 shims         | .012" | Clear  |        |      |        |
|          | 4 shims         | .020" | White  |        |      |        |
|          |                 |       |        |        |      |        |