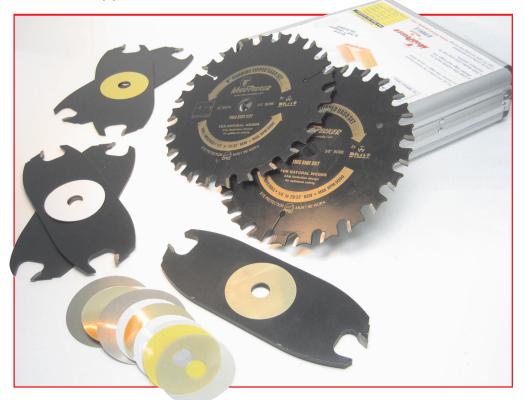

## Carbide Tipped Dado Set - For Wood, 1/4" to 1" Kerf

This 8" Carbide tipped safety Dado set will produce flat bottom grooves with splinter free edges in natural woods. Fully versatile, this dado set can be set from 1/4" to 1" widths at 1/16" increments. Micro increments widths are made with the provided shims.

Positive angle tooth design, coupled with anti kick back body, will result in safe and easy feed while protecting your machine from overload. This dado set has all the features of an expensive dado, at a very attractive price.

The set consists of: 2 pc dado blades 1/8" 1 pc 1/4" thick chipper 2 pc 1/8" thick chipper 1 pc 3/32" thick chipper 1 pc 1/16" thick chipper 14 pc shim set Instruction manual.

Features & benefits: \*Thick & long carbide teeth for many sharpenigs. \*C4 carbide will hold sharp edge for longer tool life. \*Non adhesive black coating for easy cleaning \*3/32" chipper for small increments to accommodate actual wood sizes. \*Solid hub dado blades for maximum stability. \*Very economical.

The dado set is protected in an Aluminum case with foam insert, for safe keeping.

| Tool no. | Dia. | Teeth | Kerf          | Bore | Category |
|----------|------|-------|---------------|------|----------|
| WP824DCL | 8"   | 24    | 1/4" - 29/32" | 5/8" | WP       |