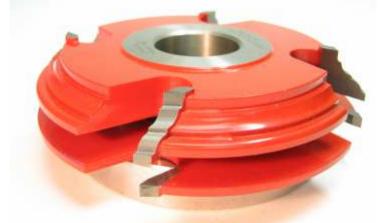

## Tongue and Groove Cutters -Chip Limitation Design

For profile and counter-profiling of furniture framing, doors, windows etc. Recommended wood thickness 21-25mm.

Complete set includes:

- 2 cutters, tipped with 4 carbide teeth each,
- 1 Ball Bearing (7110161) which facilitates exact depth cutting of groove,
- 1 Width Spacer.