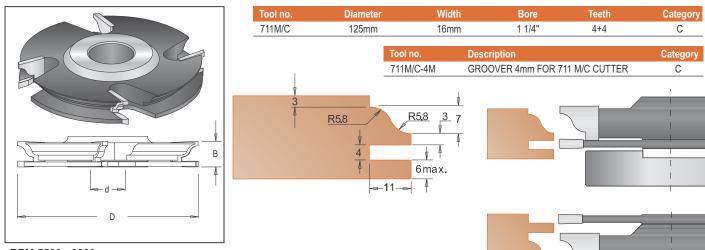

## Tongue and Groove Cutters -Chip Limitation Design

For profile and counter-profiling of furniture framing, doors, windows etc. Recommended wood thickness 21-25mm.

Complete set includes:

- 2 cutters, tipped with 4 carbide teeth each,
- 1 Ball Bearing (7110161) which facilitates exact depth cutting of groove,
- 1 Width Spacer.