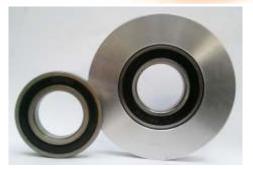

Replacement Parts: 7110161 Ball Bearing 103mm X 1.25"

Dimar's Deep Groove Ball Bearings have shields installed on both sides and are factory-packed with lubricants. It eliminates the need for relubrication and therefore, reduces maintenance costs. Dimar's selected quality ball bearings have been designed to operate at rotating speeds well above the speeds of the Shaper-Cutter Machines on the market. **Ball Bearings** 

| Tool no. | O.D.<br>Outside Diameter | I.D.<br>Inside Diameter | Thickness | Category |
|----------|--------------------------|-------------------------|-----------|----------|
| 1910230  | 2 1/4"                   | 1 1/4"                  | 1/2"      | CNC      |
| 1915987  | 62mm                     | 1 1/4"                  | 15.5mm    | С        |
| 1915207  | 98mm                     | 1 1/4"                  | 15.0mm    | С        |
| 7110161  | 103mm                    | 1 1/4"                  | 15.0mm    | С        |