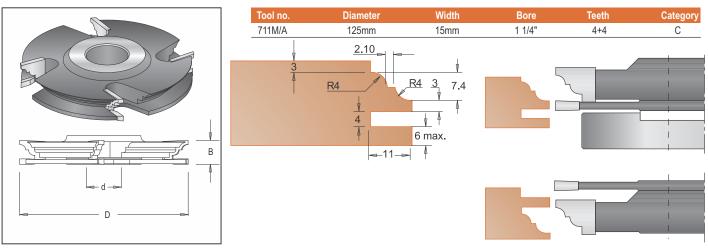

## Tongue and Groove Cutters -Chip Limitation Design

For profile and counter-profiling of furniture framing, doors, windows etc. Recommended wood thickness 21-25mm.

Complete set includes:

- 2 cutters, tipped with 4 carbide teeth each,
- 1 Ball Bearing (7110161) which facilitates exact depth cutting of groove,
- 1 Width Spacer.