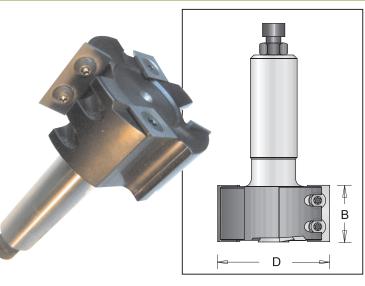

## Straight Rebater Router Cutter with Scorers

Disposable insert rebating router bit complete with two cutting edges and scorers. Suitable for trimming and rebating in softwoods, hardwoods and man-made boards. Scorers will improve finish at the bottom of the cut. For use on CNC routers.

| Tool no.    | D    | Shank       | В    | Length | Cat. |
|-------------|------|-------------|------|--------|------|
| N114R19-40  | 40mm | 3/4"        | 30mm | 100mm  | CNC  |
| N114R20-40  | 40mm | 20mm x 55mm | 30mm | 100mm  | CNC  |
| N114RL20-40 | 40mm | 20mm x 55mm | 50mm | 120mm  | CNC  |
| N114R20-60  | 60mm | 20mm x 55mm | 30mm | 100mm  | CNC  |
| N114RL20-60 | 60mm | 20mm x 55mm | 50mm | 120mm  | CNC  |