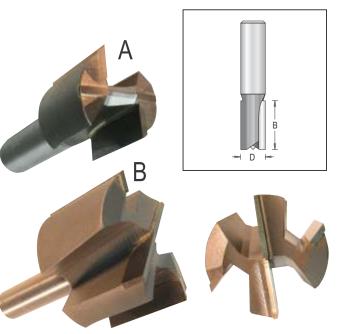

## Bottom Carbide Straight Bits for Plunging ½" Shank, 2 Flutes

| Tool no. | Туре | D      | Shank | В      | Length | Category |
|----------|------|--------|-------|--------|--------|----------|
| B810     | Α    | 3/8"   | 1/2"  | 1 1/4" | 3"     | R        |
| B812     | Α    | 1/2"   | 1/2"  | 1"     | 2 5/8" | R        |
| BL812    | Α    | 1/2"   | 1/2"  | 1 1/4" | 2 7/8" | R        |
| BS812    | Α    | 1/2"   | 1/2"  | 1 1/2" | 3 1/8" | R        |
| BW812    | Α    | 1/2"   | 1/2"  | 2"     | 4 1/4" | R        |
| BL816    | Α    | 5/8"   | 1/2"  | 1 1/4" | 2 7/8" | R        |
| BW816    | Α    | 5/8"   | 1/2"  | 2"     | 3 3/4" | R        |
| B819     | Α    | 3/4"   | 1/2"  | 1"     | 2 5/8" | R        |
| BL822    | Α    | 7/8"   | 1/2"  | 1 1/4" | 2 7/8" | R        |
| B825     | Α    | 1"     | 1/2"  | 1"     | 2 5/8" | R        |
| B841     | В    | 1 5/8" | 1/2"  | 1"     | 2 5/8" | R        |
| BL845    | В    | 1 3/4" | 1/2"  | 1 1/4" | 2 7/8" | R        |
| BL848    | В    | 1 7/8" | 1/2"  | 1 1/4" | 2 7/8" | R        |