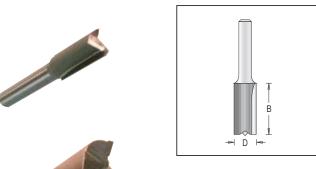

## Bottom Carbide Straight Bits for Plunging 1/4" Shank, 2 Flutes

| Tool no. | D     | Shank | В    | Length | Category |
|----------|-------|-------|------|--------|----------|
| B48      | 5/16" | 1/4"  | 3/4" | 2"     | R        |
| BL410    | 3/8"  | 1/4"  | 1"   | 2 1/4" | R        |
| B412     | 1/2"  | 1/4"  | 3/4" | 2"     | R        |
| BL412    | 1/2"  | 1/4"  | 1"   | 2 1/8" | R        |
| B422     | 7/8"  | 1/4"  | 3/4" | 2"     | R        |
| B425     | 1"    | 1/4"  | 3/4" | 2"     | R        |