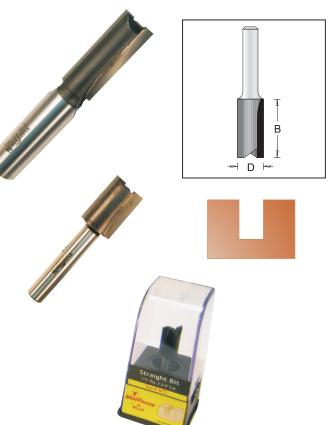

## Straight Bits, 1/4" & 1/2" Shank, 2 Flutes

| Fool no.  | D     | Shank | В      | Length | Category |
|-----------|-------|-------|--------|--------|----------|
| W70       | 3/16" | 1/4"  | 1/2"   | 1 7/8" | WP       |
| W71       | 1/4"  | 1/4"  | 3/4"   | 2"     | WP       |
| W72       | 5/16" | 1/4"  | 3/4"   | 2"     | WP       |
| W72A      | 3/8"  | 1/4"  | 3/4"   | 2"     | WP       |
| W73       | 1/2"  | 1/4"  | 3/4"   | 2"     | WP       |
| W74       | 9/16" | 1/4"  | 3/4"   | 2"     | WP       |
| W75       | 5/8"  | 1/4"  | 3/4"   | 2"     | WP       |
| W79       | 3/4"  | 1/4"  | 3/4"   | 2"     | WP       |
| WP107L86  | 1/4"  | 1/2"  | 3/4"   | 2 1/2" | WP       |
| WP107S86  | 1/4"  | 1/2"  | 1"     | 2 5/8" | WP       |
| WP10788   | 5/16" | 1/2"  | 3/4"   | 2 1/2" | WP       |
| WP107L88  | 5/16" | 1/2"  | 1"     | 2 3/4" | WP       |
| WP107810  | 3/8"  | 1/2"  | 3/4"   | 2 3/4" | WP       |
| WP107L810 | 3/8"  | 1/2"  | 1"     | 2 3/4" | WP       |
| WP107S810 | 3/8"  | 1/2"  | 1 1/4" | 2 3/4" | WP       |
| WP107812  | 1/2'  | 1/2"  | 1"     | 2 5/8" | WP       |
| WP107L812 | 1/2"  | 1/2"  | 1 1/4" | 2 7/8" | WP       |
| WP107S812 | 1/2"  | 1/2"  | 1 1/2" | 3"     | WP       |
| WP107816  | 5/8"  | 1/2"  | 1"     | 2 5/8" | WP       |
| WP107L816 | 5/8"  | 1/2"  | 1 1/4" | 2 7/8" | WP       |
| WP107819  | 3/4"  | 1/2"  | 1"     | 2 5/8" | WP       |
| WP107L819 | 3/4"  | 1/2"  | 1 1/4" | 2 7/8" | WP       |
| WP107S819 | 3/4'  | 1/2"  | 1 1/2" | 3"     | WP       |
| WP107825  | 1"    | 1/2"  | 1"     | 2 5/8" | WP       |
| WP107L825 | 1"    | 1/2"  | 1 1/4" | 2 7/8" | WP       |
| WP107S825 | 1"    | 1/2"  | 1 1/2" | 3"     | WP       |