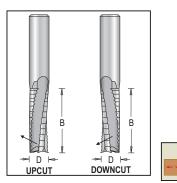

Upcut spiral for optimum chip removal and improved finish on the bottom of the board.

Use Downcut spirals for small parts or hand tools where clamping may not be as good.

| UPCUT    | Up   |       |        |        |          |  |  |
|----------|------|-------|--------|--------|----------|--|--|
| Tool no. | D    | Shank | В      | Length | Category |  |  |
| SCF812   | 1/2" | 1/2"  | 1 5/8" | 3 1/2" | SC       |  |  |
| SCF812B  | 1/2" | 1/2"  | 1 1/2" | 3 1/2" | SC       |  |  |
| SCF812E  | 1/2" | 1/2"  | 2"     | 4"     | SC       |  |  |
| SCF516B  | 5/8" | 5/8"  | 2 1/8" | 4 1/2" | SC       |  |  |
| SCF919B  | 3/4" | 3/4"  | 2 1/4" | 4 1/2" | E        |  |  |