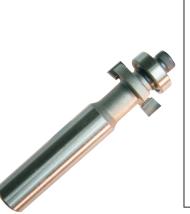

## **Inlay Trimming Bits** with Ball Bearing Guide, 2 Flutes

### Flush Trim, 0 Degrees

#### **For Solid Surface**

| Tool no.  | D    | Shank | В  | Length | Category |
|-----------|------|-------|----|--------|----------|
| 101RK8-19 | 3/4" | 1/2"  | 1" | 3"     | R        |

**Inlay Trimming Bits** with Ball Bearing Guide, 2 Flutes