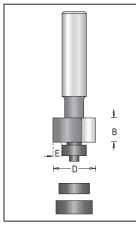

# Face Inlay Bits, 2 Flutes

#### **For Solid Surface**

| Tool no.   | D    | Shank | В    | E     | Length  | Category |
|------------|------|-------|------|-------|---------|----------|
| 154R8-6-2  | 7/8" | 1/2"  | 1/4" | 1/16" | 3 1/16" | R        |
| 154R8-6-3  | 7/8" | 1/2"  | 1/4" | 1/8"  | 3"      | R        |
| 154R8-6-4  | 7/8" | 1/2"  | 1/4" | 3/16" | 3"      | R        |
|            |      |       |      |       |         |          |
| 154R8-12-2 | 7/8" | 1/2"  | 1/2" | 1/16" | 3 1/4"  | R        |
| 154R8-12-3 | 7/8" | 1/2"  | 1/2" | 1/8"  | 3 1/4"  | R        |
| 154R8-12-4 | 7/8" | 1/2"  | 1/2" | 3/16" | 3 1/4"  | R        |
|            |      |       |      |       |         |          |
| 154R8-19-2 | 7/8" | 1/2"  | 3/4" | 1/16" | 3 7/16" | R        |
| 154R8-19-3 | 7/8" | 1/2"  | 3/4" | 1/8"  | 3 1/2"  | R        |
| 154R8-19-4 | 7/8" | 1/2"  | 3/4" | 3/16" | 3 1/2"  | R        |