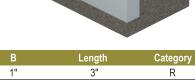

#### **For Solid Surface**

| Tool no.  | D    | Shank | В  | Length | Category |
|-----------|------|-------|----|--------|----------|
| 101RK8-19 | 3/4" | 1/2"  | 1" | 3"     | R        |

**Inlay Trimming Bits** with Ball Bearing Guide, 2 Flutes