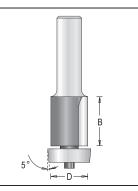

Over-Hang 1/16", 5 Degree rough-out

#### **For Solid Surface**

| Tool no.  | D    | Shank | В  | Length | Category |
|-----------|------|-------|----|--------|----------|
| 101RK8-22 | 3/4" | 1/2"  | 1" | 3"     | R        |