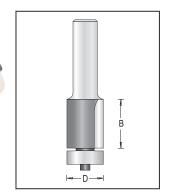

## **Inlay Trimming Bits** with Ball Bearing Guide, 2 Flutes

### Flush Trim, 0 Degrees

#### **For Solid Surface**

| Tool no.  | D    | Shank | В  | Length | Category |
|-----------|------|-------|----|--------|----------|
| 101RK8-19 | 3/4" | 1/2"  | 1" | 3"     | R        |

**Inlay Trimming Bits** with Ball Bearing Guide, 2 Flutes