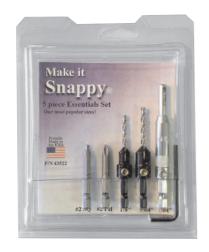

## Snappy<sup>™</sup> 5 piece Essentials Set

1/4" hex power bit shanks are precision machined to work with Snappy® Quick Change Chucks, as well as impact drivers and other quick change chunks.

**2 Combination Countersinks (1/8" x 3/8" & 9/64" x 1/2")** Shappy® countersinks will drill the pilot for the screw, as well as countersink for the head of the screw or counterbore for the plug. Made of thru hardened alloy steel. To adjust the bit to match the length of your screw, or to replace the drill, simply loosen the large hardened set screw using the provided alllen key.

# 2x2" Driver Bits (Phillips & Square) Switch from drilling to driving quickly and easily. Square driver features a hardened insert tip for durability.

**Self-Centering Hinge Bit (7/64")** Retractable hardeneding centers drill bit for pilot holes when mounting hinges, drawer guides, and other hardware. Knurled barrel unscrews for easy cleaning.

| Tool no. | Description                                                                            | Category |
|----------|----------------------------------------------------------------------------------------|----------|
| 43522    | Essentials Set Includes:                                                               | SNP      |
|          | 7/64" Self Centering Hinge Bit;                                                        |          |
|          | 9/64" HSS Drill x 1/2" Countersink for # 12 Screw in Soft wood;                        |          |
|          | 1/8" HSS Drill x 3/8" Countersink for # 8 & 10 Screws in Hard wood, # 10 in Soft wood; |          |
|          | # 2 Phillips driver bit 2" Long; # 2 Square driver bit 2" long; 1/8" Allen Key         |          |