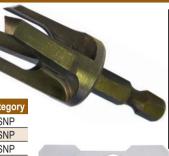

## **Snappy™** Tapered Plug Cutters

Each Plug Cutter has extended 1/4" HEX shank with milled flats to prevent slippage. Snaps into the Quick Chuck for fast and easy operation. Produces tapered plug for easy start and tight "no glue needed" fit. Hardened cutting edges for long tool life. Match wood grain to conceal screw or use

| Tool no. | Description                                  | Category |
|----------|----------------------------------------------|----------|
| 40316    | SnappyTM Tapered Plug Cutter 1/4" plug size  | SNP      |
| 40320    | SnappyTM Tapered Plug Cutter 5/16" plug size | SNP      |
| 40324    | SnappyTM Tapered Plug Cutter 3/8" plug size  | SNP      |
| 40328    | SnappyTM Tapered Plug Cutter 7/16" plug size | SNP      |
| 40332    | SnappyTM Tapered Plug Cutter 1/2" plug size  | SNP      |
| 40340    | SnappyTM Tapered Plug Cutter 5/8" plug size  | SNP      |
| 40348    | SnappyTM Tapered Plug Cutter 3/4" plug size  | SNP      |
| 40364    | SnappyTM Tapered Plug Cutter 1" plug size    | SNP      |