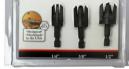

| Tool no. | Description                            | Category |  |
|----------|----------------------------------------|----------|--|
| 43300    | SnappyTM 3 pc. Tapered Plug Cutter Set | SNP      |  |
|          | 1/4", 3/8", 1/2" plug sizes            |          |  |