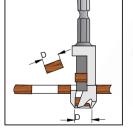

## Actual length of wooden plug:

For self ejecting: 20mm Max. For manual ejecting: 27mm Max.