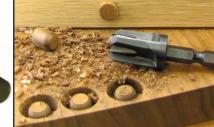

## **Snappy™** Tapered Plug Cutters

Each Plug Cutter has extended 1/4" HEX shank with milled flats to prevent slippage. Snaps into the Quick Chuck for fast and easy operation. Produces tapered plug for easy start and tight "no glue needed" fit. Hardened cutting edges for long tool life. Match wood grain to conceal screw or use

## Actual length of wooden plug:

For self ejecting: 20mm Max. For manual ejecting: 27mm Max.