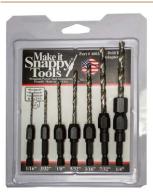

## Snappy<sup>™</sup> 7 pc. Drill Adapters Set (with drills)

| Tool no. | Description                                                          | Category |
|----------|----------------------------------------------------------------------|----------|
| 40020    | Set includes Shank Socket and 7 Snappy <sup>™</sup> Adapters         | SNP      |
|          | with following drills: 1/16", 3/32", 1/8", 5/32", 3/16", 7/32", 1/4" |          |