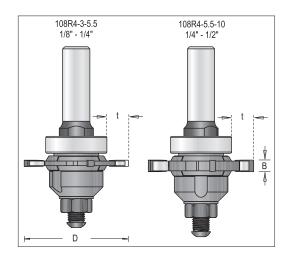

## Adjustable Slotting Router Bit System

Adjustable Slotting Router Bits offer the flexibility of adjusting the kerf to the desired width, from 1/8" to 1/4" or 1/4" to 1/2" without he use of shims.By releasing the counter nut, one can set the kerf using a precise dial. By rotating the dial, you are able to change the kerf in 0.01" increments. This system saves a lot of time needed to adjust and readjust a conventional slotting router bit to the right kerf. The adjustable Slotting Router Bit's cutter can be resharpened and replaced without the need to buy the complete system.

To see a D-Slotter demonstration please go to www.dimarcanada.com and click on New Products.

| Tool no.     | D         | В         | t    | Shank | Length | Category |
|--------------|-----------|-----------|------|-------|--------|----------|
| 108R4-3-5.5  | 2" (50mm) | 1/8"-1/4" | 1/2" | 1/2"  | 3 1/4" | R        |
| 108R4-5.5-10 | 2" (50mm) | 1/4"-1/2" | 1/2" | 1/2"  | 3 1/4" | R        |