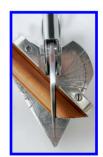

## **Multi-Purpose Hand Cutter**

A heavy duty, multi-purpose, hand cutter for cutting & trimming of wood, plastic, rubber, etc. Have you ever installed quarter-round floor trim, electric or video cable, cut a garden hose or pruned a tree? Well, if you've answered yes, you will appreciate this wonderful tool. By changing anvils to fit your needs, you can easily encounter tough jobs with ease. It is a "Must Have" tool around the house for all odd cutting jobs that do not require the use of a saw, but can't be done with ordinary shears. Works well with soft woods up to 3/4" in size.

## Advantages:

Heavy duty steel body: for long lasting use on tough materials.

Super sharp forged steel blade: can be resharpened or replaced.

Special coated handles: for Non Slip grip

Swivel Fence + 45° to - 45°