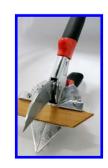

## **Multi-Purpose Hand Cutter**

A heavy duty, multi-purpose, hand cutter for cutting & trimming of wood, plastic, rubber, etc. Have you ever installed quarter-round floor trim, electric or video cable, cut a garden hose or pruned a tree? Well, if you've answered yes, you will appreciate this wonderful tool. By changing anvils to fit your needs, you can easily encounter tough jobs with ease. It is a "Must Have" tool around the house for all odd cutting jobs that do not require the use of a saw, but can't be done with ordinary shears. Works well with soft woods up to 3/4" in size.

## Advantages:

Heavy duty steel body: for long lasting use on tough materials.

Super sharp forged steel blade: can be resharpened or replaced.

Special coated handles: for Non Slip grip

Swivel Fence + 45° to - 45°