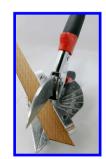

## **Multi-Purpose Hand Cutter**

A heavy duty, multi-purpose, hand cutter for cutting & trimming of wood, plastic, rubber, etc. Have you ever installed quarter-round floor trim, electric or video cable, cut a garden hose or pruned a tree? Well, if you've answered yes, you will appreciate this wonderful tool. By changing anvils to fit your needs, you can easily encounter tough jobs with ease. It is a "Must Have" tool around the house for all odd cutting jobs that do not require the use of a saw, but can't be done with ordinary shears. Works well with soft woods up to 3/4" in size.

## Advantages:

Heavy duty steel body: for long lasting use on tough materials.

Super sharp forged steel blade: can be resharpened or replaced.

Special coated handles: for Non Slip grip

Swivel Fence + 45° to - 45°