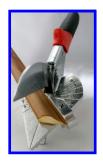

## **Multi-Purpose Hand Cutter**

A heavy duty, multi-purpose, hand cutter for cutting & trimming of wood, plastic, rubber, etc. Have you ever installed quarter-round floor trim, electric or video cable, cut a garden hose or pruned a tree? Well, if you've answered yes, you will appreciate this wonderful tool. By changing anvils to fit your needs, you can easily encounter tough jobs with ease. It is a "Must Have" tool around the house for all odd cutting jobs that do not require the use of a saw, but can't be done with ordinary shears. Works well with soft woods up to 3/4" in size.

## Advantages:

Heavy duty steel body: for long lasting use on tough materials.

Super sharp forged steel blade: can be resharpened or replaced.

Special coated handles: for Non Slip grip

Swivel Fence + 45° to - 45°