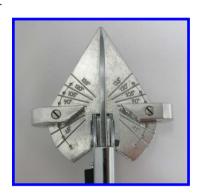

## Advantages:

Heavy duty steel body: for long lasting use on tough materials.

Super sharp forged steel blade: can be resharpened or replaced.

Special coated handles: for Non Slip grip

Swivel Fence + 45° to - 45°