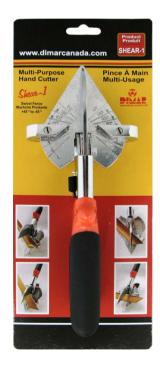

## Shear-1

## **Multi-Purpose Hand Cutter**

A heavy duty, multi-purpose, hand cutter for cutting & trimming of wood, plastic, rubber, etc. Have you ever installed quarter-round floor trim, electric or video cable, cut a garden hose or pruned a tree? Well, if you've answered yes, you will appreciate this wonderful tool. By changing anvils to fit your needs, you can easily encounter tough jobs with ease. It is a "Must Have" tool around the house for all odd cutting jobs that do not require the use of a saw, but can't be done with ordinary shears. Works well with soft woods up to 3/4" in size.

## Advantages:

Heavy duty steel body: for long lasting use on tough materials.

Super sharp forged steel blade: can be resharpened or replaced.

Special coated handles: for Non Slip grip

Swivel Fence + 45° to - 45°

| Tool no. | Description          | Cat. |
|----------|----------------------|------|
| SHEAR-1  | Multi-purpose cutter | В    |