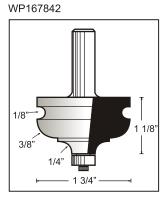

| Tool no.     | D      | Shank | В      | Length   | Category |
|--------------|--------|-------|--------|----------|----------|
| WP-SET-M7    |        |       |        |          | WP       |
| consists of: |        |       |        |          |          |
| WP156826     | 7/8"   | 1/2"  | 1-5/8" | 3-9/16"  | WP       |
| WP156822     | 7/8"   | 1/2"  | 1-5/8" | 3-9/16"  | WP       |
| WP156825     | 1"     | 1/2"  | 1-3/8" | 3-3/8"   | WP       |
| WP156827     | 1-1/8" | 1/2"  | 1-5/8" | 3-17/32" | WP       |
| WP156828     | 1"     | 1/2"  | 1-5/8" | 3-9/16"  | WP       |
| WP156851     | 1-1/2" | 1/2"  | 1-1/2" | 3-7/16"  | WP       |
| WP167842     | 1-3/4" | 1/2"  | 1-1/8" | 3-7/64"  | WP       |