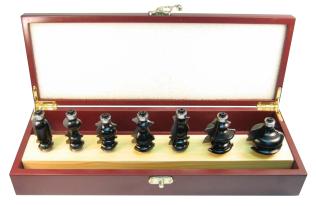

## 7 Piece Moulding Set in Wooden Box, 2 Flutes

- Full size carbide tips for better chip ejection
  Thick carbide (2.2mm) for 10-15 sharpenings
  CNC machined hardened body for vibration free operation
  Precise match of body to carbide contour for better edge support
  Anti kick-back body design for safe and easy feed while protecting your motor
  Attractive box to protect your router bits
  Economically priced to fit your budget

| Tool no.     | D      | Shank | В      | Length   | Category |
|--------------|--------|-------|--------|----------|----------|
| WP-SET-M7    |        |       |        |          | WP       |
| consists of: |        |       |        |          |          |
| WP156826     | 7/8"   | 1/2"  | 1-5/8" | 3-9/16"  | WP       |
| WP156822     | 7/8"   | 1/2"  | 1-5/8" | 3-9/16"  | WP       |
| WP156825     | 1"     | 1/2"  | 1-3/8" | 3-3/8"   | WP       |
| WP156827     | 1-1/8" | 1/2"  | 1-5/8" | 3-17/32" | WP       |
| WP156828     | 1"     | 1/2"  | 1-5/8" | 3-9/16"  | WP       |
| WP156851     | 1-1/2" | 1/2"  | 1-1/2" | 3-7/16"  | WP       |
| WP167842     | 1-3/4" | 1/2"  | 1-1/8" | 3-7/64"  | WP       |