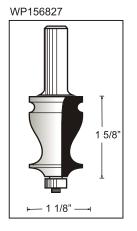

| Tool no.     | D      | Shank | В      | Length   | Category |
|--------------|--------|-------|--------|----------|----------|
| WP-SET-M7    |        |       |        |          | WP       |
| consists of: |        |       |        |          |          |
| WP156826     | 7/8"   | 1/2"  | 1-5/8" | 3-9/16"  | WP       |
| WP156822     | 7/8"   | 1/2"  | 1-5/8" | 3-9/16"  | WP       |
| WP156825     | 1"     | 1/2"  | 1-3/8" | 3-3/8"   | WP       |
| WP156827     | 1-1/8" | 1/2"  | 1-5/8" | 3-17/32" | WP       |
| WP156828     | 1"     | 1/2"  | 1-5/8" | 3-9/16"  | WP       |
| WP156851     | 1-1/2" | 1/2"  | 1-1/2" | 3-7/16"  | WP       |
| WP167842     | 1-3/4" | 1/2"  | 1-1/8" | 3-7/64"  | WP       |