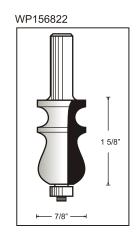

| Tool no.     | D      | Shank | В      | Length   | Category |
|--------------|--------|-------|--------|----------|----------|
| WP-SET-M7    |        |       |        |          | WP       |
| consists of: |        |       |        |          |          |
| WP156826     | 7/8"   | 1/2"  | 1-5/8" | 3-9/16"  | WP       |
| WP156822     | 7/8"   | 1/2"  | 1-5/8" | 3-9/16"  | WP       |
| WP156825     | 1"     | 1/2"  | 1-3/8" | 3-3/8"   | WP       |
| WP156827     | 1-1/8" | 1/2"  | 1-5/8" | 3-17/32" | WP       |
| WP156828     | 1"     | 1/2"  | 1-5/8" | 3-9/16"  | WP       |
| WP156851     | 1-1/2" | 1/2"  | 1-1/2" | 3-7/16"  | WP       |
| WP167842     | 1-3/4" | 1/2"  | 1-1/8" | 3-7/64"  | WP       |