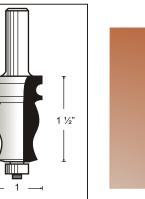

| Tool no.     | D      | Shank | В      | Length   | Category |
|--------------|--------|-------|--------|----------|----------|
| WP-SET-M7    |        |       |        |          | WP       |
| consists of: |        |       |        |          |          |
| WP156826     | 7/8"   | 1/2"  | 1-5/8" | 3-9/16"  | WP       |
| WP156822     | 7/8"   | 1/2"  | 1-5/8" | 3-9/16"  | WP       |
| WP156825     | 1"     | 1/2"  | 1-3/8" | 3-3/8"   | WP       |
| WP156827     | 1-1/8" | 1/2"  | 1-5/8" | 3-17/32" | WP       |
| WP156828     | 1"     | 1/2"  | 1-5/8" | 3-9/16"  | WP       |
| WP156851     | 1-1/2" | 1/2"  | 1-1/2" | 3-7/16"  | WP       |
| WP167842     | 1-3/4" | 1/2"  | 1-1/8" | 3-7/64"  | WP       |