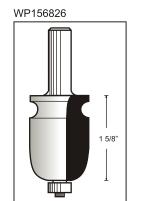

| Tool no.     | D      | Shank | В      | Length   | Category |
|--------------|--------|-------|--------|----------|----------|
| WP-SET-M7    |        |       |        |          | WP       |
| consists of: |        |       |        |          |          |
| WP156826     | 7/8"   | 1/2"  | 1-5/8" | 3-9/16"  | WP       |
| WP156822     | 7/8"   | 1/2"  | 1-5/8" | 3-9/16"  | WP       |
| WP156825     | 1"     | 1/2"  | 1-3/8" | 3-3/8"   | WP       |
| WP156827     | 1-1/8" | 1/2"  | 1-5/8" | 3-17/32" | WP       |
| WP156828     | 1"     | 1/2"  | 1-5/8" | 3-9/16"  | WP       |
| WP156851     | 1-1/2" | 1/2"  | 1-1/2" | 3-7/16"  | WP       |
| WP167842     | 1-3/4" | 1/2"  | 1-1/8" | 3-7/64"  | WP       |