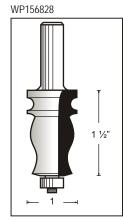

| Tool no.     | D      | Shank | В      | Length   | Category |
|--------------|--------|-------|--------|----------|----------|
| WP-SET-M7    |        |       |        |          | WP       |
| consists of: |        |       |        |          |          |
| WP156826     | 7/8"   | 1/2"  | 1-5/8" | 3-9/16"  | WP       |
| WP156822     | 7/8"   | 1/2"  | 1-5/8" | 3-9/16"  | WP       |
| WP156825     | 1"     | 1/2"  | 1-3/8" | 3-3/8"   | WP       |
| WP156827     | 1-1/8" | 1/2"  | 1-5/8" | 3-17/32" | WP       |
| WP156828     | 1"     | 1/2"  | 1-5/8" | 3-9/16"  | WP       |
| WP156851     | 1-1/2" | 1/2"  | 1-1/2" | 3-7/16"  | WP       |
| WP167842     | 1-3/4" | 1/2"  | 1-1/8" | 3-7/64"  | WP       |