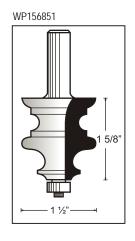

| Tool no.     | D      | Shank | В      | Length   | Category |
|--------------|--------|-------|--------|----------|----------|
| WP-SET-M7    |        |       |        |          | WP       |
| consists of: |        |       |        |          |          |
| WP156826     | 7/8"   | 1/2"  | 1-5/8" | 3-9/16"  | WP       |
| WP156822     | 7/8"   | 1/2"  | 1-5/8" | 3-9/16"  | WP       |
| WP156825     | 1"     | 1/2"  | 1-3/8" | 3-3/8"   | WP       |
| WP156827     | 1-1/8" | 1/2"  | 1-5/8" | 3-17/32" | WP       |
| WP156828     | 1"     | 1/2"  | 1-5/8" | 3-9/16"  | WP       |
| WP156851     | 1-1/2" | 1/2"  | 1-1/2" | 3-7/16"  | WP       |
| WP167842     | 1-3/4" | 1/2"  | 1-1/8" | 3-7/64"  | WP       |