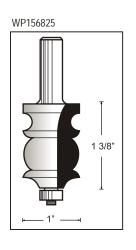

| Tool no.     | D      | Shank | В      | Length   | Category |
|--------------|--------|-------|--------|----------|----------|
| WP-SET-M7    |        |       |        |          | WP       |
| consists of: |        |       |        |          |          |
| WP156826     | 7/8"   | 1/2"  | 1-5/8" | 3-9/16"  | WP       |
| WP156822     | 7/8"   | 1/2"  | 1-5/8" | 3-9/16"  | WP       |
| WP156825     | 1"     | 1/2"  | 1-3/8" | 3-3/8"   | WP       |
| WP156827     | 1-1/8" | 1/2"  | 1-5/8" | 3-17/32" | WP       |
| WP156828     | 1"     | 1/2"  | 1-5/8" | 3-9/16"  | WP       |
| WP156851     | 1-1/2" | 1/2"  | 1-1/2" | 3-7/16"  | WP       |
| WP167842     | 1-3/4" | 1/2"  | 1-1/8" | 3-7/64"  | WP       |