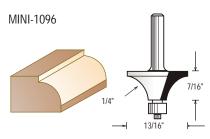

| Tool no.   | Description        | D      | В      | Cutting<br>Radius/angle | Category |
|------------|--------------------|--------|--------|-------------------------|----------|
| MINI-102   | Chamfer Bit        | 25/32" | 15/64" | 45°                     | WP       |
| MINI-106   | Core box Bit       | 1/4"   | 7/32"  | 1/8"                    | WP       |
| MINI-1093  | Round over Bit     | 35/64" | 3/8"   | 1/8"                    | WP       |
| MINI-1096  | Round over Bit     | 13/16" | 7/16"  | 1/4"                    | WP       |
| MINI-112   | Cove Bit           | 35/64" | 7/16"  | 1/8"                    | WP       |
| MINI-113   | Roman Ogee Bit     | 25/32" | 3/8"   | 1/8"                    | WP       |
| MINI-113SP | Classical Bit      | 25/32" | 3/8"   | 7/64"                   | WP       |
| MINI-125   | Ogee Fillet Bit    | 7/8"   | 5/16"  | 1/8"                    | WP       |
| MINI-127   | Classical Plunge   | 1/2"   | 5/16"  | 9/64", 1/8"             | WP       |
| MINI-135   | Classical Ogee Bit | 25/32" | 3/8"   | 1/8"                    | WP       |
| MINI-137   | Plunge Ogee Bit    | 1/2"   | 19/64" | 7/64", 5/64"            | WP       |
| MINI-139   | Wavy Edge Bit      | 25/32" | 3/8"   | 5/64"                   | WP       |