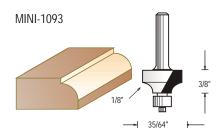

| Tool no.   | Description        | D      | В      | Cutting<br>Radius/angle | Category |
|------------|--------------------|--------|--------|-------------------------|----------|
| MINI-102   | Chamfer Bit        | 25/32" | 15/64" | 45°                     | WP       |
| MINI-106   | Core box Bit       | 1/4"   | 7/32"  | 1/8"                    | WP       |
| MINI-1093  | Round over Bit     | 35/64" | 3/8"   | 1/8"                    | WP       |
| MINI-1096  | Round over Bit     | 13/16" | 7/16"  | 1/4"                    | WP       |
| MINI-112   | Cove Bit           | 35/64" | 7/16"  | 1/8"                    | WP       |
| MINI-113   | Roman Ogee Bit     | 25/32" | 3/8"   | 1/8"                    | WP       |
| MINI-113SP | Classical Bit      | 25/32" | 3/8"   | 7/64"                   | WP       |
| MINI-125   | Ogee Fillet Bit    | 7/8"   | 5/16"  | 1/8"                    | WP       |
| MINI-127   | Classical Plunge   | 1/2"   | 5/16"  | 9/64", 1/8"             | WP       |
| MINI-135   | Classical Ogee Bit | 25/32" | 3/8"   | 1/8"                    | WP       |
| MINI-137   | Plunge Ogee Bit    | 1/2"   | 19/64" | 7/64", 5/64"            | WP       |
| MINI-139   | Wavy Edge Bit      | 25/32" | 3/8"   | 5/64"                   | WP       |