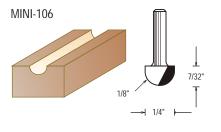

| Tool no.   | Description        | D      | В      | Cutting<br>Radius/angle | Category |
|------------|--------------------|--------|--------|-------------------------|----------|
| MINI-102   | Chamfer Bit        | 25/32" | 15/64" | 45°                     | WP       |
| MINI-106   | Core box Bit       | 1/4"   | 7/32"  | 1/8"                    | WP       |
| MINI-1093  | Round over Bit     | 35/64" | 3/8"   | 1/8"                    | WP       |
| MINI-1096  | Round over Bit     | 13/16" | 7/16"  | 1/4"                    | WP       |
| MINI-112   | Cove Bit           | 35/64" | 7/16"  | 1/8"                    | WP       |
| MINI-113   | Roman Ogee Bit     | 25/32" | 3/8"   | 1/8"                    | WP       |
| MINI-113SP | Classical Bit      | 25/32" | 3/8"   | 7/64"                   | WP       |
| MINI-125   | Ogee Fillet Bit    | 7/8"   | 5/16"  | 1/8"                    | WP       |
| MINI-127   | Classical Plunge   | 1/2"   | 5/16"  | 9/64", 1/8"             | WP       |
| MINI-135   | Classical Ogee Bit | 25/32" | 3/8"   | 1/8"                    | WP       |
| MINI-137   | Plunge Ogee Bit    | 1/2"   | 19/64" | 7/64", 5/64"            | WP       |
| MINI-139   | Wavy Edge Bit      | 25/32" | 3/8"   | 5/64"                   | WP       |