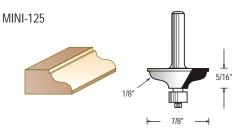

| Tool no.   | Description        | D      | В      | Cutting<br>Radius/angle | Category |
|------------|--------------------|--------|--------|-------------------------|----------|
| MINI-102   | Chamfer Bit        | 25/32" | 15/64" | 45°                     | WP       |
| MINI-106   | Core box Bit       | 1/4"   | 7/32"  | 1/8"                    | WP       |
| MINI-1093  | Round over Bit     | 35/64" | 3/8"   | 1/8"                    | WP       |
| MINI-1096  | Round over Bit     | 13/16" | 7/16"  | 1/4"                    | WP       |
| MINI-112   | Cove Bit           | 35/64" | 7/16"  | 1/8"                    | WP       |
| MINI-113   | Roman Ogee Bit     | 25/32" | 3/8"   | 1/8"                    | WP       |
| MINI-113SP | Classical Bit      | 25/32" | 3/8"   | 7/64"                   | WP       |
| MINI-125   | Ogee Fillet Bit    | 7/8"   | 5/16"  | 1/8"                    | WP       |
| MINI-127   | Classical Plunge   | 1/2"   | 5/16"  | 9/64", 1/8"             | WP       |
| MINI-135   | Classical Ogee Bit | 25/32" | 3/8"   | 1/8"                    | WP       |
| MINI-137   | Plunge Ogee Bit    | 1/2"   | 19/64" | 7/64", 5/64"            | WP       |
| MINI-139   | Wavy Edge Bit      | 25/32" | 3/8"   | 5/64"                   | WP       |