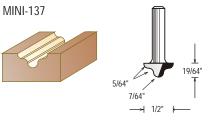

| Tool no.   | Description        | D      | В      | Cutting<br>Radius/angle | Category |
|------------|--------------------|--------|--------|-------------------------|----------|
| MINI-102   | Chamfer Bit        | 25/32" | 15/64" | 45°                     | WP       |
| MINI-106   | Core box Bit       | 1/4"   | 7/32"  | 1/8"                    | WP       |
| MINI-1093  | Round over Bit     | 35/64" | 3/8"   | 1/8"                    | WP       |
| MINI-1096  | Round over Bit     | 13/16" | 7/16"  | 1/4"                    | WP       |
| MINI-112   | Cove Bit           | 35/64" | 7/16"  | 1/8"                    | WP       |
| MINI-113   | Roman Ogee Bit     | 25/32" | 3/8"   | 1/8"                    | WP       |
| MINI-113SP | Classical Bit      | 25/32" | 3/8"   | 7/64"                   | WP       |
| MINI-125   | Ogee Fillet Bit    | 7/8"   | 5/16"  | 1/8"                    | WP       |
| MINI-127   | Classical Plunge   | 1/2"   | 5/16"  | 9/64", 1/8"             | WP       |
| MINI-135   | Classical Ogee Bit | 25/32" | 3/8"   | 1/8"                    | WP       |
| MINI-137   | Plunge Ogee Bit    | 1/2"   | 19/64" | 7/64", 5/64"            | WP       |
| MINI-139   | Wavy Edge Bit      | 25/32" | 3/8"   | 5/64"                   | WP       |