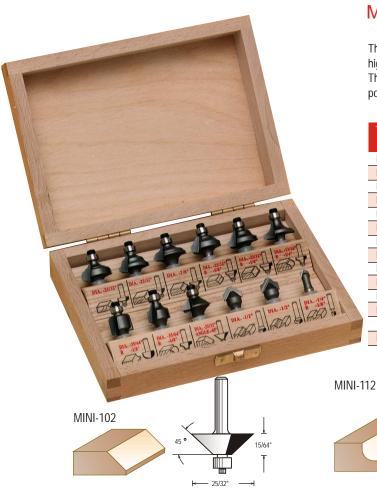

## Mini Bits - Carbide Tipped, 1/4" Shank, 2 Flutes

These Quality bits are produced from special steel and carbide. Two Flutes for high performance. Anti kickback design for maximum safety. Good Carbide Tooth Thickness for longer life. 12 Profiles to choose from. Used with trimmers and low powered routers. Mini Bits are used for making miniature furniture etc.

| Tool no.   | Description        | D      | В      | Cutting<br>Radius/angle | Category |
|------------|--------------------|--------|--------|-------------------------|----------|
| MINI-102   | Chamfer Bit        | 25/32" | 15/64" | 45°                     | WP       |
| MINI-106   | Core box Bit       | 1/4"   | 7/32"  | 1/8"                    | WP       |
| MINI-1093  | Round over Bit     | 35/64" | 3/8"   | 1/8"                    | WP       |
| MINI-1096  | Round over Bit     | 13/16" | 7/16"  | 1/4"                    | WP       |
| MINI-112   | Cove Bit           | 35/64" | 7/16"  | 1/8"                    | WP       |
| MINI-113   | Roman Ogee Bit     | 25/32" | 3/8"   | 1/8"                    | WP       |
| MINI-113SP | Classical Bit      | 25/32" | 3/8"   | 7/64"                   | WP       |
| MINI-125   | Ogee Fillet Bit    | 7/8"   | 5/16"  | 1/8"                    | WP       |
| MINI-127   | Classical Plunge   | 1/2"   | 5/16"  | 9/64", 1/8"             | WP       |
| MINI-135   | Classical Ogee Bit | 25/32" | 3/8"   | 1/8"                    | WP       |
| MINI-137   | Plunge Ogee Bit    | 1/2"   | 19/64" | 7/64", 5/64"            | WP       |
| MINI-139   | Wavy Edge Bit      | 25/32" | 3/8"   | 5/64"                   | WP       |

| MINI-SET | 12 pcs in wood box | WP |
|----------|--------------------|----|
|----------|--------------------|----|