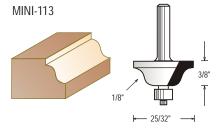

| Tool no.   | Description        | D      | В      | Cutting<br>Radius/angle | Category |
|------------|--------------------|--------|--------|-------------------------|----------|
| MINI-102   | Chamfer Bit        | 25/32" | 15/64" | 45°                     | WP       |
| MINI-106   | Core box Bit       | 1/4"   | 7/32"  | 1/8"                    | WP       |
| MINI-1093  | Round over Bit     | 35/64" | 3/8"   | 1/8"                    | WP       |
| MINI-1096  | Round over Bit     | 13/16" | 7/16"  | 1/4"                    | WP       |
| MINI-112   | Cove Bit           | 35/64" | 7/16"  | 1/8"                    | WP       |
| MINI-113   | Roman Ogee Bit     | 25/32" | 3/8"   | 1/8"                    | WP       |
| MINI-113SP | Classical Bit      | 25/32" | 3/8"   | 7/64"                   | WP       |
| MINI-125   | Ogee Fillet Bit    | 7/8"   | 5/16"  | 1/8"                    | WP       |
| MINI-127   | Classical Plunge   | 1/2"   | 5/16"  | 9/64", 1/8"             | WP       |
| MINI-135   | Classical Ogee Bit | 25/32" | 3/8"   | 1/8"                    | WP       |
| MINI-137   | Plunge Ogee Bit    | 1/2"   | 19/64" | 7/64", 5/64"            | WP       |
| MINI-139   | Wavy Edge Bit      | 25/32" | 3/8"   | 5/64"                   | WP       |