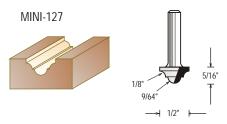

| Tool no.   | Description        | D      | В      | Cutting<br>Radius/angle | Category |
|------------|--------------------|--------|--------|-------------------------|----------|
| MINI-102   | Chamfer Bit        | 25/32" | 15/64" | 45°                     | WP       |
| MINI-106   | Core box Bit       | 1/4"   | 7/32"  | 1/8"                    | WP       |
| MINI-1093  | Round over Bit     | 35/64" | 3/8"   | 1/8"                    | WP       |
| MINI-1096  | Round over Bit     | 13/16" | 7/16"  | 1/4"                    | WP       |
| MINI-112   | Cove Bit           | 35/64" | 7/16"  | 1/8"                    | WP       |
| MINI-113   | Roman Ogee Bit     | 25/32" | 3/8"   | 1/8"                    | WP       |
| MINI-113SP | Classical Bit      | 25/32" | 3/8"   | 7/64"                   | WP       |
| MINI-125   | Ogee Fillet Bit    | 7/8"   | 5/16"  | 1/8"                    | WP       |
| MINI-127   | Classical Plunge   | 1/2"   | 5/16"  | 9/64", 1/8"             | WP       |
| MINI-135   | Classical Ogee Bit | 25/32" | 3/8"   | 1/8"                    | WP       |
| MINI-137   | Plunge Ogee Bit    | 1/2"   | 19/64" | 7/64", 5/64"            | WP       |
| MINI-139   | Wavy Edge Bit      | 25/32" | 3/8"   | 5/64"                   | WP       |