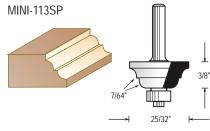

| Tool no.   | Description        | D      | В      | Cutting<br>Radius/angle | Category |
|------------|--------------------|--------|--------|-------------------------|----------|
| MINI-102   | Chamfer Bit        | 25/32" | 15/64" | 45°                     | WP       |
| MINI-106   | Core box Bit       | 1/4"   | 7/32"  | 1/8"                    | WP       |
| MINI-1093  | Round over Bit     | 35/64" | 3/8"   | 1/8"                    | WP       |
| MINI-1096  | Round over Bit     | 13/16" | 7/16"  | 1/4"                    | WP       |
| MINI-112   | Cove Bit           | 35/64" | 7/16"  | 1/8"                    | WP       |
| MINI-113   | Roman Ogee Bit     | 25/32" | 3/8"   | 1/8"                    | WP       |
| MINI-113SP | Classical Bit      | 25/32" | 3/8"   | 7/64"                   | WP       |
| MINI-125   | Ogee Fillet Bit    | 7/8"   | 5/16"  | 1/8"                    | WP       |
| MINI-127   | Classical Plunge   | 1/2"   | 5/16"  | 9/64", 1/8"             | WP       |
| MINI-135   | Classical Ogee Bit | 25/32" | 3/8"   | 1/8"                    | WP       |
| MINI-137   | Plunge Ogee Bit    | 1/2"   | 19/64" | 7/64", 5/64"            | WP       |
| MINI-139   | Wavy Edge Bit      | 25/32" | 3/8"   | 5/64"                   | WP       |