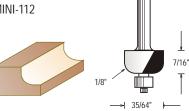

| Tool no.   | Description        | D      | В      | Cutting<br>Radius/angle | Category |
|------------|--------------------|--------|--------|-------------------------|----------|
| MINI-102   | Chamfer Bit        | 25/32" | 15/64" | 45°                     | WP       |
| MINI-106   | Core box Bit       | 1/4"   | 7/32"  | 1/8"                    | WP       |
| MINI-1093  | Round over Bit     | 35/64" | 3/8"   | 1/8"                    | WP       |
| MINI-1096  | Round over Bit     | 13/16" | 7/16"  | 1/4"                    | WP       |
| MINI-112   | Cove Bit           | 35/64" | 7/16"  | 1/8"                    | WP       |
| MINI-113   | Roman Ogee Bit     | 25/32" | 3/8"   | 1/8"                    | WP       |
| MINI-113SP | Classical Bit      | 25/32" | 3/8"   | 7/64"                   | WP       |
| MINI-125   | Ogee Fillet Bit    | 7/8"   | 5/16"  | 1/8"                    | WP       |
| MINI-127   | Classical Plunge   | 1/2"   | 5/16"  | 9/64", 1/8"             | WP       |
| MINI-135   | Classical Ogee Bit | 25/32" | 3/8"   | 1/8"                    | WP       |
| MINI-137   | Plunge Ogee Bit    | 1/2"   | 19/64" | 7/64", 5/64"            | WP       |
| MINI-139   | Wavy Edge Bit      | 25/32" | 3/8"   | 5/64"                   | WP       |