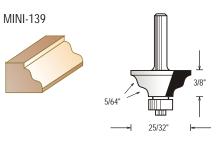

| Tool no.   | Description        | D      | В      | Cutting<br>Radius/angle | Category |
|------------|--------------------|--------|--------|-------------------------|----------|
| MINI-102   | Chamfer Bit        | 25/32" | 15/64" | 45°                     | WP       |
| MINI-106   | Core box Bit       | 1/4"   | 7/32"  | 1/8"                    | WP       |
| MINI-1093  | Round over Bit     | 35/64" | 3/8"   | 1/8"                    | WP       |
| MINI-1096  | Round over Bit     | 13/16" | 7/16"  | 1/4"                    | WP       |
| MINI-112   | Cove Bit           | 35/64" | 7/16"  | 1/8"                    | WP       |
| MINI-113   | Roman Ogee Bit     | 25/32" | 3/8"   | 1/8"                    | WP       |
| MINI-113SP | Classical Bit      | 25/32" | 3/8"   | 7/64"                   | WP       |
| MINI-125   | Ogee Fillet Bit    | 7/8"   | 5/16"  | 1/8"                    | WP       |
| MINI-127   | Classical Plunge   | 1/2"   | 5/16"  | 9/64", 1/8"             | WP       |
| MINI-135   | Classical Ogee Bit | 25/32" | 3/8"   | 1/8"                    | WP       |
| MINI-137   | Plunge Ogee Bit    | 1/2"   | 19/64" | 7/64", 5/64"            | WP       |
| MINI-139   | Wavy Edge Bit      | 25/32" | 3/8"   | 5/64"                   | WP       |