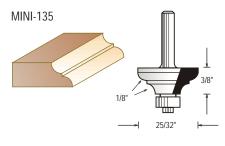

| Tool no.   | Description        | D      | В      | Cutting<br>Radius/angle | Category |
|------------|--------------------|--------|--------|-------------------------|----------|
| MINI-102   | Chamfer Bit        | 25/32" | 15/64" | 45°                     | WP       |
| MINI-106   | Core box Bit       | 1/4"   | 7/32"  | 1/8"                    | WP       |
| MINI-1093  | Round over Bit     | 35/64" | 3/8"   | 1/8"                    | WP       |
| MINI-1096  | Round over Bit     | 13/16" | 7/16"  | 1/4"                    | WP       |
| MINI-112   | Cove Bit           | 35/64" | 7/16"  | 1/8"                    | WP       |
| MINI-113   | Roman Ogee Bit     | 25/32" | 3/8"   | 1/8"                    | WP       |
| MINI-113SP | Classical Bit      | 25/32" | 3/8"   | 7/64"                   | WP       |
| MINI-125   | Ogee Fillet Bit    | 7/8"   | 5/16"  | 1/8"                    | WP       |
| MINI-127   | Classical Plunge   | 1/2"   | 5/16"  | 9/64", 1/8"             | WP       |
| MINI-135   | Classical Ogee Bit | 25/32" | 3/8"   | 1/8"                    | WP       |
| MINI-137   | Plunge Ogee Bit    | 1/2"   | 19/64" | 7/64", 5/64"            | WP       |
| MINI-139   | Wavy Edge Bit      | 25/32" | 3/8"   | 5/64"                   | WP       |