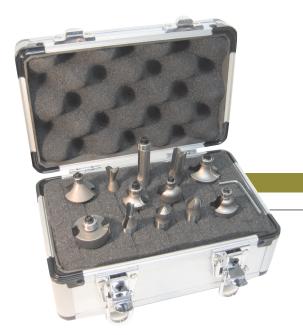

## 12 Piece Carbide Tipped Router Bit Set, 1/2" Shank, 2 Flutes

The perfect 12 piece starter set for industrial, professional and the do-it-yourselfer.

- Original premium quality bits made by Dimar.
- C.N.C. machined German steel and carbide.
- Thick carbide advanced D- Max carbide for sharper edge and longer life.
- Anti-kickback design for maximum safety and easy routing with less torque.

## R-SET-12 consists of the following 12 router bits:

| Flush trim, 1/2" dia.    | 101R82-1 | Rounding over, 1/4" radius | 109R8-6  |
|--------------------------|----------|----------------------------|----------|
| Chamfer, 45°             | 102R8-45 | Rounding over, 3/8" radius | 109R8-10 |
| Dovetail, 1/2" dia 14°   | 104R8-12 | Cove, 1/4" radius          | 112R8-6  |
| V Grooving, 1/2" dia 90° | 105R8-12 | Roman ogee, 5/32" radius   | 113R8-4  |
| Core box, 1/4" radius    | 106R8-6  | Rabbeting, 3/8"            | 114R8-32 |
| Straight, 1/4" dia.      | 107R8-6  | Allen Key, 3/32"           | 1940010  |
| Straight, 1/2" dia.      | 107R8-12 | Allen Key, 5/64"           | 1940040  |
|                          |          |                            |          |