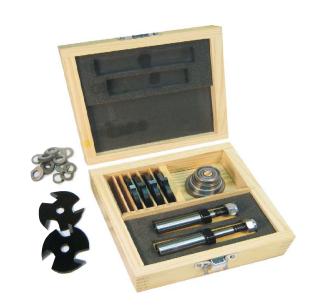

## Slot Cutter Set in Wooden Box, 3 Flutes

|                     |        |       | D-culling length |          |          |
|---------------------|--------|-------|------------------|----------|----------|
| Tool no.            | Dia.   | Shank | В                | Quantity | Category |
| WP-QUAD             |        |       |                  |          | WP       |
| consists of:        |        |       |                  |          |          |
| Slot Cutter         | 1-7/8" | 5/16" | 1/8"             | 1        | WP       |
| Slot Cutter         | 1-7/8" | 5/16" | 5/32"            | 1        | WP       |
| Slot Cutter         | 1-7/8" | 5/16" | 3/16"            | 1        | WP       |
| Slot Cutter         | 1-7/8" | 5/16" | 1/4"             | 3        | WP       |
| BB-22 Ball Bearing  | 7/8"   | 8mm   | 7mm              | 1        | WP       |
| Ball Bearing        | 1"     | 8mm   | 1/4"             | 1        | WP       |
| BB-28B Ball Bearing | 1-1/8" | 8mm   | 1/4"             | 1        | WP       |
| Ball Bearing        | 1-3/8" | 8mm   | 1/4"             | 1        | WP       |
| 1/2" Arbor          | 1/2"   | 1/2"  |                  | 1        | WP       |
| 1/2" Arbor          | 1/2"   | 1/2"  |                  | 1        | WP       |

B=cutting length