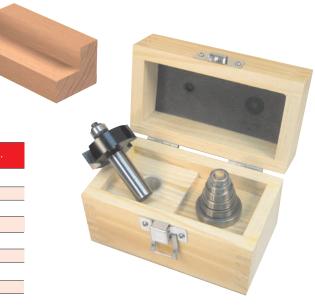

- Carbide tipped 2 flute for high performance.
- Six additional ball bearings for different depth options.
- CNC machined, anti kick-back, hardened body for chatter free and safe feed.
- Thick carbide for 10-15 sharpenings.
- Solid wood box for safe storage.

This set allows the user to make rabbet cuts up to 1/2" height and from 1/8" to 9/16 depths.

The cutter comes assembled with 3/8" (BB-10) ball bearing.

Use the supplied Allen key to install any of the other 6 ball bearings to achieve a different rabbet depth.

| Tool no.            | D      | Shank | В    | Depth | Cat. |
|---------------------|--------|-------|------|-------|------|
| WP1187              |        |       |      |       | WP   |
| Consists of:        |        |       |      |       |      |
| WP114838            | 1-1/2" | 1/2"  | 1/2" | 9/16" | WP   |
| BB-12A Ball Bearing | 1/2"   | 1/4"  |      | 1/2"  | WP   |
| BB-16 Ball Bearing  | 5/8"   | 1/4"  |      | 7/16" | WP   |
| BB-19 Ball Bearing  | 3/4"   | 1/4"  |      | 3/8"  | WP   |
| BB-22B Ball Bearing | 7/8"   | 1/4"  |      | 5/16" | WP   |
| BB-26A Ball Bearing | 1"     | 1/4"  |      | 1/4"  | WP   |
| BB-32B Ball Bearing | 1-1/4" | 1/4"  |      | 1/8"  | WP   |