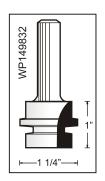

## 6 Piece Cabinet Door Set in Wooden Box, 2 Flutes

| Tool no.     | D      | Shank | В      | Length   | Category |
|--------------|--------|-------|--------|----------|----------|
| WP-SET-6     |        |       |        |          | WP       |
| consists of: |        |       |        |          |          |
| WP2421       | 1 5/8" | 1/2"  | 29/32" | 2 29/32" | WP       |
| WP126889     | 3 1/2" | 1/2"  | 3/4"   | 3 1/8"   | WP       |
| WP149832     | 1 1/4" | 1/2"  | 1"     | 3"       | WP       |
| WP148840     | 1 5/8" | 1/2"  | 1"     | 2 1/2"   | WP       |
| WP144825     | 1"     | 1/2"  | 1/2"   | 1 7/8"   | WP       |