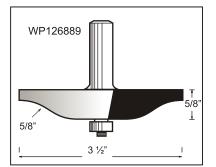

## 6 Piece Cabinet Door Set in Wooden Box, 2 Flutes

| Tool no.     | D      | Shank | В      | Length   | Category |
|--------------|--------|-------|--------|----------|----------|
| WP-SET-6     |        |       |        |          | WP       |
| consists of: |        |       |        |          |          |
| WP2421       | 1 5/8" | 1/2"  | 29/32" | 2 29/32" | WP       |
| WP126889     | 3 1/2" | 1/2"  | 3/4"   | 3 1/8"   | WP       |
| WP149832     | 1 1/4" | 1/2"  | 1"     | 3"       | WP       |
| WP148840     | 1 5/8" | 1/2"  | 1"     | 2 1/2"   | WP       |
| WP144825     | 1"     | 1/2"  | 1/2"   | 1 7/8"   | WP       |