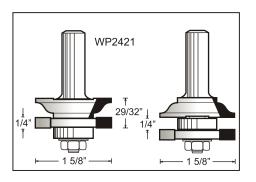

## 6 Piece Cabinet Door Set in Wooden Box, 2 Flutes

| Tool no.     | D      | Shank | В      | Length   | Category |
|--------------|--------|-------|--------|----------|----------|
| WP-SET-6     |        |       |        |          | WP       |
| consists of: |        |       |        |          |          |
| WP2421       | 1 5/8" | 1/2"  | 29/32" | 2 29/32" | WP       |
| WP126889     | 3 1/2" | 1/2"  | 3/4"   | 3 1/8"   | WP       |
| WP149832     | 1 1/4" | 1/2"  | 1"     | 3"       | WP       |
| WP148840     | 1 5/8" | 1/2"  | 1"     | 2 1/2"   | WP       |
| WP144825     | 1"     | 1/2"  | 1/2"   | 1 7/8"   | WP       |