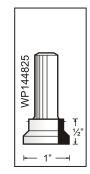

## 6 Piece Cabinet Door Set in Wooden Box, 2 Flutes

| Tool no.     | D      | Shank | В      | Length   | Category |
|--------------|--------|-------|--------|----------|----------|
| WP-SET-6     |        |       |        |          | WP       |
| consists of: |        |       |        |          |          |
| WP2421       | 1 5/8" | 1/2"  | 29/32" | 2 29/32" | WP       |
| WP126889     | 3 1/2" | 1/2"  | 3/4"   | 3 1/8"   | WP       |
| WP149832     | 1 1/4" | 1/2"  | 1"     | 3"       | WP       |
| WP148840     | 1 5/8" | 1/2"  | 1"     | 2 1/2"   | WP       |
| WP144825     | 1"     | 1/2"  | 1/2"   | 1 7/8"   | WP       |