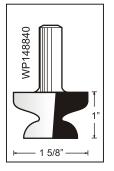

## 6 Piece Cabinet Door Set in Wooden Box, 2 Flutes

| Tool no.     | D      | Shank | В      | Length   | Category |
|--------------|--------|-------|--------|----------|----------|
| WP-SET-6     |        |       |        |          | WP       |
| consists of: |        |       |        |          |          |
| WP2421       | 1 5/8" | 1/2"  | 29/32" | 2 29/32" | WP       |
| WP126889     | 3 1/2" | 1/2"  | 3/4"   | 3 1/8"   | WP       |
| WP149832     | 1 1/4" | 1/2"  | 1"     | 3"       | WP       |
| WP148840     | 1 5/8" | 1/2"  | 1"     | 2 1/2"   | WP       |
| WP144825     | 1"     | 1/2"  | 1/2"   | 1 7/8"   | WP       |