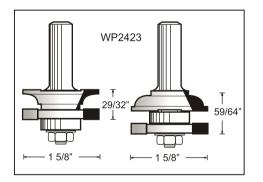

## 5 Piece Cabinet Door Set in Wooden Box. 2 Flutes

| Tool no.     | D      | Shank | В      | Length   | Category |
|--------------|--------|-------|--------|----------|----------|
| WP-SET-5B    |        |       |        |          | WP       |
| consists of: |        |       |        |          |          |
| WP2423       | 1 5/8" | 1/2"  | 29/32" | 2 29/32" | WP       |
| WP126890     | 3 1/2" | 1/2"  | 3/4"   | 3"       | WP       |
| WP149838     | 1 1/2" | 1/2"  | 1 1/4" | 2 3/4"   | WP       |
| WP144850     | 2"     | 1/2"  | 1/2"   | 2"       | WP       |