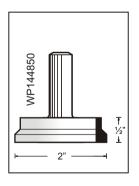

## 5 Piece Cabinet Door Set in Wooden Box. 2 Flutes

| Tool no.     | D      | Shank | В      | Length   | Category |
|--------------|--------|-------|--------|----------|----------|
| WP-SET-5B    |        |       |        |          | WP       |
| consists of: |        |       |        |          |          |
| WP2423       | 1 5/8" | 1/2"  | 29/32" | 2 29/32" | WP       |
| WP126890     | 3 1/2" | 1/2"  | 3/4"   | 3"       | WP       |
| WP149838     | 1 1/2" | 1/2"  | 1 1/4" | 2 3/4"   | WP       |
| WP144850     | 2"     | 1/2"  | 1/2"   | 2"       | WP       |