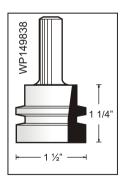

## 5 Piece Cabinet Door Set in Wooden Box. 2 Flutes

| Tool no.     | D      | Shank | В      | Length   | Category |
|--------------|--------|-------|--------|----------|----------|
| WP-SET-5B    |        |       |        |          | WP       |
| consists of: |        |       |        |          |          |
| WP2423       | 1 5/8" | 1/2"  | 29/32" | 2 29/32" | WP       |
| WP126890     | 3 1/2" | 1/2"  | 3/4"   | 3"       | WP       |
| WP149838     | 1 1/2" | 1/2"  | 1 1/4" | 2 3/4"   | WP       |
| WP144850     | 2"     | 1/2"  | 1/2"   | 2"       | WP       |