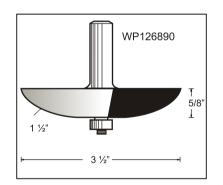

## 5 Piece Cabinet Door Set in Wooden Box. 2 Flutes

| Tool no.     | D      | Shank | В      | Length   | Category |
|--------------|--------|-------|--------|----------|----------|
| WP-SET-5B    |        |       |        |          | WP       |
| consists of: |        |       |        |          |          |
| WP2423       | 1 5/8" | 1/2"  | 29/32" | 2 29/32" | WP       |
| WP126890     | 3 1/2" | 1/2"  | 3/4"   | 3"       | WP       |
| WP149838     | 1 1/2" | 1/2"  | 1 1/4" | 2 3/4"   | WP       |
| WP144850     | 2"     | 1/2"  | 1/2"   | 2"       | WP       |