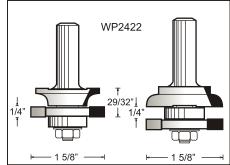

## 5 Piece Cabinet Door Set in Wooden Box, 2 Flutes

| Tool no.     | D      | Shank | В       | Length   | Category |
|--------------|--------|-------|---------|----------|----------|
| WP-SET-5A    |        |       |         |          | WP       |
| consists of: |        |       |         |          |          |
| WP2422       | 1 5/8" | 1/2"  | 29/32"  | 2 29/32" | WP       |
| WP126869     | 2 3/4" | 1/2"  | 5/8"    | 2 7/8"   | WP       |
| WP133        | 2"     | 1/2"  | 1 3/16" | 2 3/4"   | WP       |
| WP149838     | 1 1/2" | 1/2"  | 1 1/4"  | 2 3/4"   | WP       |