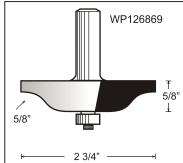

## 5 Piece Cabinet Door Set in Wooden Box, 2 Flutes

| Tool no.     | D      | Shank | В       | Length   | Category |
|--------------|--------|-------|---------|----------|----------|
| WP-SET-5A    |        |       |         |          | WP       |
| consists of: |        |       |         |          |          |
| WP2422       | 1 5/8" | 1/2"  | 29/32"  | 2 29/32" | WP       |
| WP126869     | 2 3/4" | 1/2"  | 5/8"    | 2 7/8"   | WP       |
| WP133        | 2"     | 1/2"  | 1 3/16" | 2 3/4"   | WP       |
| WP149838     | 1 1/2" | 1/2"  | 1 1/4"  | 2 3/4"   | WP       |