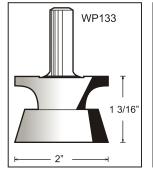

## 5 Piece Cabinet Door Set in Wooden Box, 2 Flutes

| Tool no.     | D      | Shank | В       | Length   | Category |
|--------------|--------|-------|---------|----------|----------|
| WP-SET-5A    |        |       |         |          | WP       |
| consists of: |        |       |         |          |          |
| WP2422       | 1 5/8" | 1/2"  | 29/32"  | 2 29/32" | WP       |
| WP126869     | 2 3/4" | 1/2"  | 5/8"    | 2 7/8"   | WP       |
| WP133        | 2"     | 1/2"  | 1 3/16" | 2 3/4"   | WP       |
| WP149838     | 1 1/2" | 1/2"  | 1 1/4"  | 2 3/4"   | WP       |