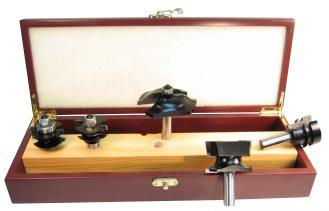

## 5 Piece Cabinet Door Set in Wooden Box, 2 Flutes

| Tool no.     | D      | Shank | В       | Length   | Category |
|--------------|--------|-------|---------|----------|----------|
| WP-SET-5A    |        |       |         |          | WP       |
| consists of: |        |       |         |          |          |
| WP2422       | 1 5/8" | 1/2"  | 29/32"  | 2 29/32" | WP       |
| WP126869     | 2 3/4" | 1/2"  | 5/8"    | 2 7/8"   | WP       |
| WP133        | 2"     | 1/2"  | 1 3/16" | 2 3/4"   | WP       |
| WP149838     | 1 1/2" | 1/2"  | 1 1/4"  | 2 3/4"   | WP       |