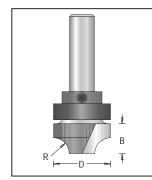

## Corner Rounding Bit - Plunge Type

| R  |
|----|
| ١١ |
|    |
|    |
|    |
|    |
|    |
|    |
|    |
|    |