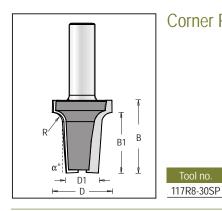

## Corner Rounding Bit - Plunge Type

| R  |
|----|
| ١١ |
|    |
|    |
|    |
|    |
|    |
|    |
|    |
|    |