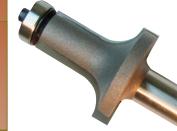

## Corner Rounding Plunge Type w/ Centre Ball Bearing Guide For Template Work, 2 Flutes

1/2"

5/8"

1 7/16"

1 3/16"

5mm

| Tool no. | D      | Shank | В     | R     | Length | Category |
|----------|--------|-------|-------|-------|--------|----------|
| 181R4-3  | 1/2"   | 1/4"  | 3/8"  | 1/8"  | 1 7/8" | R        |
| 181R4-4  | 3/4"   | 1/4"  | 3/8"  | 1/8"  | 2"     | R        |
| 181R4-5  | 7/8"   | 1/4"  | 1/2"  | 3/16" | 2 1/8" | R        |
| 181R8-8  | 1 1/8" | 1/2"  | 9/16" | 5/16" | 2 1/8" | R        |