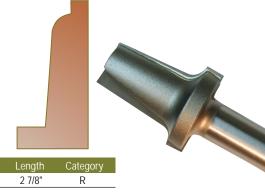

## Rounding Over Bit

1 3/16"

| Tool no.  | D       | Shank | В      | R    | Length | Category |
|-----------|---------|-------|--------|------|--------|----------|
| 117RB8-10 | 1 7/16" | 1/2"  | 1 3/8" | 10mm | 3 1/4" | R        |