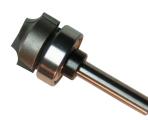

## Corner Rounding Plunge Type w/ Centre Ball Bearing Guide For Template Work, 2 Flutes

1/2"

5/8"

1 7/16"

1 3/16"

5mm

| Tool no. | D      | Shank | В     | R     | Length | Category |
|----------|--------|-------|-------|-------|--------|----------|
| 181R4-3  | 1/2"   | 1/4"  | 3/8"  | 1/8"  | 1 7/8" | R        |
| 181R4-4  | 3/4"   | 1/4"  | 3/8"  | 1/8"  | 2"     | R        |
| 181R4-5  | 7/8"   | 1/4"  | 1/2"  | 3/16" | 2 1/8" | R        |
| 181R8-8  | 1 1/8" | 1/2"  | 9/16" | 5/16" | 2 1/8" | R        |