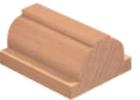

Rounding Over Bits - Plunge Type (Corner Rounding Bits) With Boring Point, 2 Flutes

| Tool no. | D      | D1   | Shank | В       | B1     | R     | Length   | Category |
|----------|--------|------|-------|---------|--------|-------|----------|----------|
| 120R4-10 | 25/64" | 1/8" | 1/4"  | 23/64"  | 7/64"  | 3/32" | 2"       | R        |
| 117R4-3  | 3/8"   | 1/8" | 1/4"  | 9/32"   | 1/8"   | 1/8"  | 2"       | R        |
| 117R8-5  | 5/8"   | 1/4" | 1/2"  | 5/16"   | 1/4"   | 3/16" | 1 1/2"   | R        |
| 117R4-6  | 3/4"   | 1/4" | 1/4"  | 1/2"    | 11/32" | 1/4"  | 1 5/8"   | R        |
| 117R8-6  | 3/4"   | 1/4" | 1/2"  | 1/2"    | 11/32" | 1/4"  | 2"       | R        |
| 117R4-8  | 7/8"   | 1/4" | 1/4"  | 9/16"   | 13/32" | 5/16" | 1 11/16" | R        |
| 117R8-8  | 7/8"   | 1/4" | 1/2"  | 9/16"   | 13/32" | 5/16" | 2 1/16"  | R        |
| 117R4-10 | 1"     | 1/4" | 1/4"  | 5/8"    | 1/2"   | 3/8"  | 1 3/4"   | R        |
| 117R8-10 | 1"     | 1/4" | 1/2"  | 5/8"    | 1/2"   | 3/8"  | 2 1/8"   | R        |
| 117R8-12 | 1 3/8" | 3/8" | 1/2"  | 1"      | 3/4"   | 1/2"  | 2 3/4"   | R        |
| 117R8-16 | 1 3/4" | 1/2" | 1/2"  | 1 1/4"  | 1"     | 5/8"  | 2 3/4"   | R        |
| 117R8-19 | 2"     | 1/2" | 1/2"  | 1 7/16" | 1 1/8" | 3/4"  | 2 15/16" | R        |