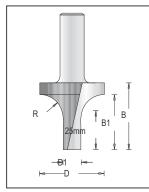

Rounding Over Bits - Plunge Type (Corner Rounding Bits) With Boring Point, 2 Flutes

| Tool no. | D      | D1   | Shank | В       | B1     | R     | Length   | Category |
|----------|--------|------|-------|---------|--------|-------|----------|----------|
| 120R4-10 | 25/64" | 1/8" | 1/4"  | 23/64"  | 7/64"  | 3/32" | 2"       | R        |
| 117R4-3  | 3/8"   | 1/8" | 1/4"  | 9/32"   | 1/8"   | 1/8"  | 2"       | R        |
| 117R8-5  | 5/8"   | 1/4" | 1/2"  | 5/16"   | 1/4"   | 3/16" | 1 1/2"   | R        |
| 117R4-6  | 3/4"   | 1/4" | 1/4"  | 1/2"    | 11/32" | 1/4"  | 1 5/8"   | R        |
| 117R8-6  | 3/4"   | 1/4" | 1/2"  | 1/2"    | 11/32" | 1/4"  | 2"       | R        |
| 117R4-8  | 7/8"   | 1/4" | 1/4"  | 9/16"   | 13/32" | 5/16" | 1 11/16" | R        |
| 117R8-8  | 7/8"   | 1/4" | 1/2"  | 9/16"   | 13/32" | 5/16" | 2 1/16"  | R        |
| 117R4-10 | 1"     | 1/4" | 1/4"  | 5/8"    | 1/2"   | 3/8"  | 1 3/4"   | R        |
| 117R8-10 | 1"     | 1/4" | 1/2"  | 5/8"    | 1/2"   | 3/8"  | 2 1/8"   | R        |
| 117R8-12 | 1 3/8" | 3/8" | 1/2"  | 1"      | 3/4"   | 1/2"  | 2 3/4"   | R        |
| 117R8-16 | 1 3/4" | 1/2" | 1/2"  | 1 1/4"  | 1"     | 5/8"  | 2 3/4"   | R        |
| 117R8-19 | 2"     | 1/2" | 1/2"  | 1 7/16" | 1 1/8" | 3/4"  | 2 15/16" | R        |

Rounding Over Bits - Plunge Type (Corner Rounding Bits) With Boring Point, 2 Flutes

| Tool no.  | D        | D1     | Shank | В       | B1   | R    | Length   | Category |
|-----------|----------|--------|-------|---------|------|------|----------|----------|
| 117RL8-22 | 7/8"     | 15/32" | 1/2"  | 1 3/16" | 28mm | 1/8" | 2 23/32" | R        |
| 117RL8-30 | 1 3/16"" | 15/32" | 1/2"  | 1 3/8"  | 31mm | 1/4" | 2 7/8"   | R        |