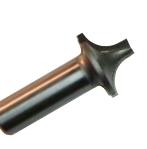

Rounding Over Bits - Plunge Type (Corner Rounding Bits) With Boring Point, 2 Flutes

| Tool no. | D      | D1   | Shank | В       | B1     | R     | Length   | Category |
|----------|--------|------|-------|---------|--------|-------|----------|----------|
| 120R4-10 | 25/64" | 1/8" | 1/4"  | 23/64"  | 7/64"  | 3/32" | 2"       | R        |
| 117R4-3  | 3/8"   | 1/8" | 1/4"  | 9/32"   | 1/8"   | 1/8"  | 2"       | R        |
| 117R8-5  | 5/8"   | 1/4" | 1/2"  | 5/16"   | 1/4"   | 3/16" | 1 1/2"   | R        |
| 117R4-6  | 3/4"   | 1/4" | 1/4"  | 1/2"    | 11/32" | 1/4"  | 1 5/8"   | R        |
| 117R8-6  | 3/4"   | 1/4" | 1/2"  | 1/2"    | 11/32" | 1/4"  | 2"       | R        |
| 117R4-8  | 7/8"   | 1/4" | 1/4"  | 9/16"   | 13/32" | 5/16" | 1 11/16" | R        |
| 117R8-8  | 7/8"   | 1/4" | 1/2"  | 9/16"   | 13/32" | 5/16" | 2 1/16"  | R        |
| 117R4-10 | 1"     | 1/4" | 1/4"  | 5/8"    | 1/2"   | 3/8"  | 1 3/4"   | R        |
| 117R8-10 | 1"     | 1/4" | 1/2"  | 5/8"    | 1/2"   | 3/8"  | 2 1/8"   | R        |
| 117R8-12 | 1 3/8" | 3/8" | 1/2"  | 1"      | 3/4"   | 1/2"  | 2 3/4"   | R        |
| 117R8-16 | 1 3/4" | 1/2" | 1/2"  | 1 1/4"  | 1"     | 5/8"  | 2 3/4"   | R        |
| 117R8-19 | 2"     | 1/2" | 1/2"  | 1 7/16" | 1 1/8" | 3/4"  | 2 15/16" | R        |