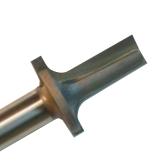

Rounding Over Bits - Plunge Type (Corner Rounding Bits) With Boring Point, 2 Flutes

| Tool no. | D      | D1   | Shank | В       | B1     | R     | Length   | Category |
|----------|--------|------|-------|---------|--------|-------|----------|----------|
| 120R4-10 | 25/64" | 1/8" | 1/4"  | 23/64"  | 7/64"  | 3/32" | 2"       | R        |
| 117R4-3  | 3/8"   | 1/8" | 1/4"  | 9/32"   | 1/8"   | 1/8"  | 2"       | R        |
| 117R8-5  | 5/8"   | 1/4" | 1/2"  | 5/16"   | 1/4"   | 3/16" | 1 1/2"   | R        |
| 117R4-6  | 3/4"   | 1/4" | 1/4"  | 1/2"    | 11/32" | 1/4"  | 1 5/8"   | R        |
| 117R8-6  | 3/4"   | 1/4" | 1/2"  | 1/2"    | 11/32" | 1/4"  | 2"       | R        |
| 117R4-8  | 7/8"   | 1/4" | 1/4"  | 9/16"   | 13/32" | 5/16" | 1 11/16" | R        |
| 117R8-8  | 7/8"   | 1/4" | 1/2"  | 9/16"   | 13/32" | 5/16" | 2 1/16"  | R        |
| 117R4-10 | 1"     | 1/4" | 1/4"  | 5/8"    | 1/2"   | 3/8"  | 1 3/4"   | R        |
| 117R8-10 | 1"     | 1/4" | 1/2"  | 5/8"    | 1/2"   | 3/8"  | 2 1/8"   | R        |
| 117R8-12 | 1 3/8" | 3/8" | 1/2"  | 1"      | 3/4"   | 1/2"  | 2 3/4"   | R        |
| 117R8-16 | 1 3/4" | 1/2" | 1/2"  | 1 1/4"  | 1"     | 5/8"  | 2 3/4"   | R        |
| 117R8-19 | 2"     | 1/2" | 1/2"  | 1 7/16" | 1 1/8" | 3/4"  | 2 15/16" | R        |