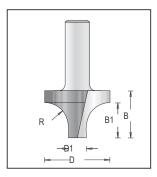

Rounding Over Bits - Plunge Type (Corner Rounding Bits) With Boring Point, 2 Flutes

| Tool no. | D      | D1   | Shank | В       | B1     | R     | Length   | Category |
|----------|--------|------|-------|---------|--------|-------|----------|----------|
| 120R4-10 | 25/64" | 1/8" | 1/4"  | 23/64"  | 7/64"  | 3/32" | 2"       | R        |
| 117R4-3  | 3/8"   | 1/8" | 1/4"  | 9/32"   | 1/8"   | 1/8"  | 2"       | R        |
| 117R8-5  | 5/8"   | 1/4" | 1/2"  | 5/16"   | 1/4"   | 3/16" | 1 1/2"   | R        |
| 117R4-6  | 3/4"   | 1/4" | 1/4"  | 1/2"    | 11/32" | 1/4"  | 1 5/8"   | R        |
| 117R8-6  | 3/4"   | 1/4" | 1/2"  | 1/2"    | 11/32" | 1/4"  | 2"       | R        |
| 117R4-8  | 7/8"   | 1/4" | 1/4"  | 9/16"   | 13/32" | 5/16" | 1 11/16" | R        |
| 117R8-8  | 7/8"   | 1/4" | 1/2"  | 9/16"   | 13/32" | 5/16" | 2 1/16"  | R        |
| 117R4-10 | 1"     | 1/4" | 1/4"  | 5/8"    | 1/2"   | 3/8"  | 1 3/4"   | R        |
| 117R8-10 | 1"     | 1/4" | 1/2"  | 5/8"    | 1/2"   | 3/8"  | 2 1/8"   | R        |
| 117R8-12 | 1 3/8" | 3/8" | 1/2"  | 1"      | 3/4"   | 1/2"  | 2 3/4"   | R        |
| 117R8-16 | 1 3/4" | 1/2" | 1/2"  | 1 1/4"  | 1"     | 5/8"  | 2 3/4"   | R        |
| 117R8-19 | 2"     | 1/2" | 1/2"  | 1 7/16" | 1 1/8" | 3/4"  | 2 15/16" | R        |

Rounding Over Bits - Plunge Type (Corner Rounding Bits) With Boring Point, 2 Flutes

| Tool no.  | D        | D1     | Shank | В       | B1   | R    | Length   | Category |
|-----------|----------|--------|-------|---------|------|------|----------|----------|
| 117RL8-22 | 7/8"     | 15/32" | 1/2"  | 1 3/16" | 28mm | 1/8" | 2 23/32" | R        |
| 117RL8-30 | 1 3/16"" | 15/32" | 1/2"  | 1 3/8"  | 31mm | 1/4" | 2 7/8"   | R        |