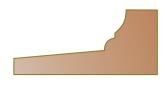

## Provincial Raised Panel, 2 Flutes

| Tool no. | D      | Shank | В    | α   | Length | Parts | Category |
|----------|--------|-------|------|-----|--------|-------|----------|
| 126R8-85 | 3 3/8" | 1/2"  | 1/2" | 15° | 2 3/8" | D     | R        |