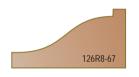

## Ogee Fillet Raised Panel, 2 Flutes

| Tool no. | D      | Shank | В      | R    | Length  | Parts | Category |
|----------|--------|-------|--------|------|---------|-------|----------|
| 126R8-67 | 2 5/8" | 1/2"  | 11/16" | 3/4" | 2 9/16" | D     | R        |
| 126R8-84 | 3 3/8" | 1/2"  | 5/8"   | 7/8" | 2 1/2"  | D     | R        |