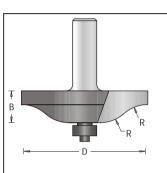

## Classical Raised Panel, 2 Flutes

| Tool no. | D      | Shank | В    | R    | Length | Parts | Category |
|----------|--------|-------|------|------|--------|-------|----------|
| 126R8-63 | 2 1/2" | 1/2"  | 1/2" | 1/8" | 2 3/8" | D     | R        |