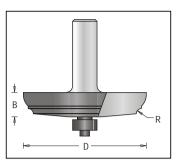

## Ogee Fillet Raised Panel, 2 Flutes

| Tool no. | D      | Shank | В      | R    | Length  | Parts | Category |
|----------|--------|-------|--------|------|---------|-------|----------|
| 126R8-67 | 2 5/8" | 1/2"  | 11/16" | 3/4" | 2 9/16" | D     | R        |
| 126R8-84 | 3 3/8" | 1/2"  | 5/8"   | 7/8" | 2 1/2"  | D     | R        |