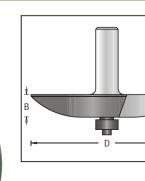

## Classical Raised Panel, 2 Flutes

| Tool no. | D      | Shank | В    | R    | Length | Parts | Category |
|----------|--------|-------|------|------|--------|-------|----------|
| 126R8-63 | 2 1/2" | 1/2"  | 1/2" | 1/8" | 2 3/8" | D     | R        |

## Ogee Fillet Raised Panel, 2 Flutes

| Tool no. | D      | Shank | В      | R    | Length  | Parts | Category |
|----------|--------|-------|--------|------|---------|-------|----------|
| 126R8-67 | 2 5/8" | 1/2"  | 11/16" | 3/4" | 2 9/16" | D     | R        |
| 126R8-84 | 3 3/8" | 1/2"  | 5/8"   | 7/8" | 2 1/2"  | D     | R        |

## Provincial Raised Panel, 2 Flutes

| Tool no. | D      | Shank | В    | α   | Length | Parts | Category |
|----------|--------|-------|------|-----|--------|-------|----------|
| 126R8-85 | 3 3/8" | 1/2"  | 1/2" | 15° | 2 3/8" | D     | R        |

## Cove Raised Panel, 2 Flutes

| Tool no. | D      | Shank | В    | R      | Length | Parts | Category |
|----------|--------|-------|------|--------|--------|-------|----------|
| 126R8-86 | 3 3/8" | 1/2"  | 1/2" | 1 9/16 | 2 3/8" | D     | R        |