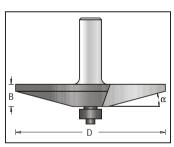

## Provincial Raised Panel, 2 Flutes

| Tool no. | D      | Shank | В    | α   | Length | Parts | Category |
|----------|--------|-------|------|-----|--------|-------|----------|
| 126R8-85 | 3 3/8" | 1/2"  | 1/2" | 15° | 2 3/8" | D     | R        |