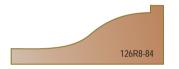

## Ogee Fillet Raised Panel, 2 Flutes

| Tool no. | D      | Shank | В      | R    | Length  | Parts | Category |
|----------|--------|-------|--------|------|---------|-------|----------|
| 126R8-67 | 2 5/8" | 1/2"  | 11/16" | 3/4" | 2 9/16" | D     | R        |
| 126R8-84 | 3 3/8" | 1/2"  | 5/8"   | 7/8" | 2 1/2"  | D     | R        |