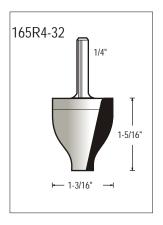

| Tool no. | Description               | D       | В       | L      | Category |
|----------|---------------------------|---------|---------|--------|----------|
|          |                           |         |         |        |          |
| 165R4-32 | Vertical Raised Panel Bit | 1 3/16" | 1 5/16" | 2 5/8" | WP       |