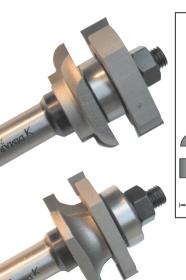

# Rail & Stile, 2 Piece Sets, 2 Flutes, in wooden box

Sets include TWO complete assemblies consisting of: cutters, arbors, bearings, etc. Easy to use, no assembly needed.

For 3/4" to 1" material

| Tool no. | D      | Shank | В    | Length | Category |
|----------|--------|-------|------|--------|----------|
| 242R-2   | 1 5/8" | 1/2"  | 1/4" | 3 1/8" | R        |

Replacement Parts for 242R-2, as shown on left side:

 Profile Cutter
 1450230

 Cutter (1 5/8" Dia.)
 1431060

 Arbor & Nut
 1900058

 Ball Bearing
 BB-22

Replacement Parts for 242R-2, as shown on right side:

 Profile Cutter
 1450130

 Groover (1/4" thick)
 1431040

 Arbor & Nut
 1900058

 Ball Bearing
 BB-22