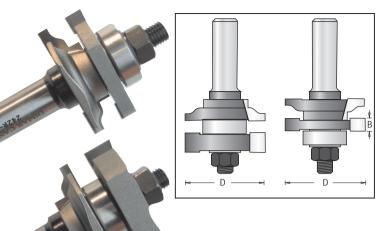

## Rail & Stile, 2 Piece Sets, 2 Flutes, in wooden box

Sets include TWO complete assemblies consisting of: cutters, arbors, bearings, etc. Easy to use, no assembly needed.

#### 2 piece set!

For 3/4" to 1" material Groove depth: 3/8"

| Tool no. | D      | Shank | В    | Length | Category |
|----------|--------|-------|------|--------|----------|
| 242R-1   | 1 5/8" | 1/2"  | 1/4" | 3 1/8" | R        |

Replacement Parts for 242R-1, as shown on left side:

Profile Cutter 1431010L
Cutter (1 5/8" Dia.) 1431060
Arbor & Nut 1900058
Ball Bearing BB-22

Replacement Parts for 242R-1, as shown on right side:

 Profile Cutter
 1431010

 Groover (1/4" thick)
 1431040

 Arbor & Nut
 1900058

 Ball Bearing
 BB-22