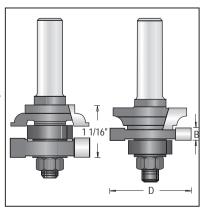

## Rail & Stile, 2 Piece Sets, 2 Flutes, in wooden box

Sets include TWO complete assemblies consisting of: cutters, arbors, bearings, etc. Easy to use, no assembly needed.

#### 2 piece set!

For 3/4" to 1" material Groove depth: 3/8"

| Tool no. | D      | Shank | В    | Length | Category |
|----------|--------|-------|------|--------|----------|
| 242R-1   | 1 5/8" | 1/2"  | 1/4" | 3 1/8" | R        |

Replacement Parts for 242R-1, as shown on left side:

Profile Cutter 1431010L
Cutter (1 5/8" Dia.) 1431060
Arbor & Nut 1900058
Ball Bearing BB-22

Replacement Parts for 242R-1, as shown on right side:

 Profile Cutter
 1431010

 Groover (1/4" thick)
 1431040

 Arbor & Nut
 1900058

 Ball Bearing
 BB-22