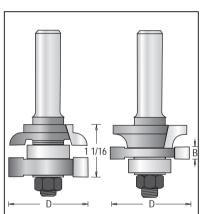

# Rail & Stile, 2 Piece Sets, 2 Flutes, in wooden box

Sets include TWO complete assemblies consisting of: cutters, arbors, bearings, etc. Easy to use, no assembly needed.

For 3/4" to 1" material

| Tool no. | D      | Shank | В    | Length | Category |
|----------|--------|-------|------|--------|----------|
| 242R-2   | 1 5/8" | 1/2"  | 1/4" | 3 1/8" | R        |

Replacement Parts for 242R-2, as shown on left side:

 Profile Cutter
 1450230

 Cutter (1 5/8" Dia.)
 1431060

 Arbor & Nut
 1900058

 Ball Bearing
 BB-22

Replacement Parts for 242R-2, as shown on right side:

 Profile Cutter
 1450130

 Groover (1/4" thick)
 1431040

 Arbor & Nut
 1900058

 Ball Bearing
 BB-22