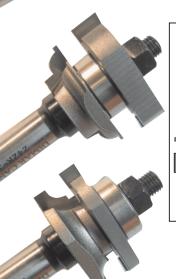

### Rail & Stile Bits, 2 Piece Sets, 2 Flutes

Sets include TWO complete assemblies consisting of: cutters, arbors, bearings, etc. Easy to use, no assembly needed.

#### 2 piece set!

For 3/4" to 1" material

| Tool no. | D      | Shank | В    | Length | Category |
|----------|--------|-------|------|--------|----------|
| 242R-3   | 1 5/8" | 1/2"  | 1/4" | 3 1/8" | R        |

Replacement Parts for 242R-3, as shown on left side:

Profile Cutter 1450240 Cutter (1 5/8" Dia.) 1431060 Arbor & Nut 1900058 Ball Bearing BB-22 Replacement Parts for 242R-3, as shown on right side:

Profile Cutter 1450140
Groover (1/4" thick) 1431040
Arbor & Nut 1900058
Ball Bearing BB-22