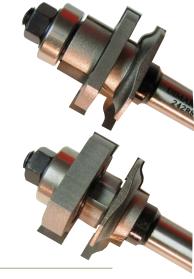

# Rail & Stile Bits, 2 Piece Sets, 2 Flutes

These sets are assembled with an xtra (7/8") flush cutter for un-planed surfaces. The ball bearing at the end of the arbor is for use with an outside guide.

#### 2 piece set!

For 3/4" to 1" material

| ı | 1001 NO.              | υ       | Snank | В              | Length      | Category   |
|---|-----------------------|---------|-------|----------------|-------------|------------|
|   | 242R8-40-2            | 1 5/8"  | 1/2"  | 1/4"           | 3 5/16"     | R          |
|   | Replacement Parts fo  |         |       | Replacemen     |             | 42R8-40-2, |
|   | Profile Cutter:       | 1450230 |       | Profile Cutter | 9           | 450130     |
|   | Cutter (7/8" Dia.):   | 1450120 |       | Groover (1/4   | " thick): 1 | 431040     |
|   | Cutter (1 5/8" Dia.): | 1431060 |       | Cutter (7/8" [ | Dia.): 1    | 450220     |
|   | Arbor & Nut:          | 1900138 |       | Arbor & Nut:   | 1           | 900138     |
|   | Ball Bearing:         | BB-22   |       | Ball Bearing:  | В           | 3B-22      |