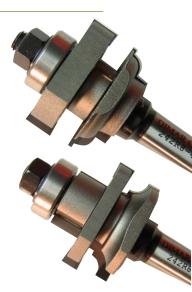

# Rail & Stile Bits, 2 Piece Sets, 2 Flutes

These sets are assembled with an xtra (7/8") flush cutter for un-planed surfaces. The ball bearing at the end of the arbor is for use with an outside guide.

## 2 piece set!

For 3/4" to 1" material

| Tool no.                                    | D        | Shank | В                                                         | Length       | Category |  |
|---------------------------------------------|----------|-------|-----------------------------------------------------------|--------------|----------|--|
| 242R8-40-1                                  | 1 5/8"   | 1/2"  | 1/4"                                                      | 3 5/16"      | R        |  |
| Replacement Parts for as shown on left side | ı        |       | Replacement Parts for 242R8-40-1, as shown on right side: |              |          |  |
| Profile Cutter:                             | 1431010L |       | Profile Cu                                                | ıtter:       | 1431010  |  |
| Cutter (7/8" Dia.):                         | 1450120  |       | Groover (                                                 | 1/4" thick): | 1431040  |  |
| Cutter (1 5/8" Dia.):                       | 1431060  |       | Cutter (7/                                                | 8" Dia.):    | 1450220  |  |
| Arbor & Nut:                                | 1900138  |       | Arbor & N                                                 | lut:         | 1900138  |  |
| Ball Bearing:                               | BB-22    |       | Ball Beari                                                | ng:          | BB-22    |  |