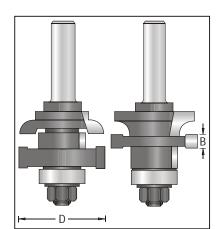

# Rail & Stile Bits, 2 Piece Sets, 2 Flutes

These sets are assembled with an extra (7/8") flush cutter for un-planed surfaces. The ball bearing at the end of the arbor is for use with an outside guide.

## 2 piece set!

For 3/4" to 1" material

| Tool no.                                                  | D       | Shank | В                       | Length          | Category |  |
|-----------------------------------------------------------|---------|-------|-------------------------|-----------------|----------|--|
| 242R8-40-3                                                | 1 5/8"  | 1/2"  | 1/4"                    | 3 5/16"         | R        |  |
| Replacement Parts for 242R8-40-3, Replacement Parts for 2 |         |       |                         |                 | 8-40-3,  |  |
| as shown on left side:                                    |         |       | as shown on right side: |                 |          |  |
| Profile Cutter:                                           | 1450240 |       | Profile Cutte           | er: 1450        | 140      |  |
| Cutter (7/8" Dia.):                                       | 1450120 |       | Groover (1/4            | 4" thick): 1431 | 040      |  |
| Cutter (1 5/8" Dia.):                                     | 1431060 |       | Cutter (7/8"            | Dia.): 1450     | 220      |  |
| Arbor & Nut:                                              | 1900138 |       | Arbor & Nut             | : 1900          | 138      |  |
| Ball Bearing:                                             | BB-22   |       | Ball Bearing            | I: BB-2         | 2        |  |