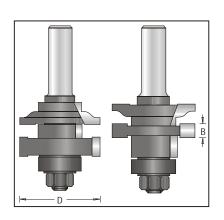

# Rail & Stile Bits, 2 Piece Sets, 2 Flutes

These sets are assembled with an xtra (7/8") flush cutter for un-planed surfaces. The ball bearing at the end of the arbor is for use with an outside guide.

## 2 piece set!

For 3/4" to 1" material

| Tool no.                                    | D        | Shank | В                                                         | Length       | Category |  |
|---------------------------------------------|----------|-------|-----------------------------------------------------------|--------------|----------|--|
| 242R8-40-1                                  | 1 5/8"   | 1/2"  | 1/4"                                                      | 3 5/16"      | R        |  |
| Replacement Parts for as shown on left side | ı        |       | Replacement Parts for 242R8-40-1, as shown on right side: |              |          |  |
| Profile Cutter:                             | 1431010L |       | Profile Cu                                                | ıtter:       | 1431010  |  |
| Cutter (7/8" Dia.):                         | 1450120  |       | Groover (                                                 | 1/4" thick): | 1431040  |  |
| Cutter (1 5/8" Dia.):                       | 1431060  |       | Cutter (7/                                                | 8" Dia.):    | 1450220  |  |
| Arbor & Nut:                                | 1900138  |       | Arbor & N                                                 | lut:         | 1900138  |  |
| Ball Bearing:                               | BB-22    |       | Ball Beari                                                | ng:          | BB-22    |  |