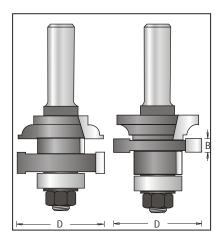

# Rail & Stile Bits, 2 Piece Sets, 2 Flutes

These sets are assembled with an xtra (7/8") flush cutter for un-planed surfaces. The ball bearing at the end of the arbor is for use with an outside guide.

## 2 piece set!

For 3/4" to 1" material

| Tool no.                                    | D        | Shank | В                                                         | Length       | Category |  |
|---------------------------------------------|----------|-------|-----------------------------------------------------------|--------------|----------|--|
| 242R8-40-1                                  | 1 5/8"   | 1/2"  | 1/4"                                                      | 3 5/16"      | R        |  |
| Replacement Parts for as shown on left side | ı        |       | Replacement Parts for 242R8-40-1, as shown on right side: |              |          |  |
| Profile Cutter:                             | 1431010L |       | Profile Cu                                                | ıtter:       | 1431010  |  |
| Cutter (7/8" Dia.):                         | 1450120  |       | Groover (                                                 | 1/4" thick): | 1431040  |  |
| Cutter (1 5/8" Dia.):                       | 1431060  |       | Cutter (7/                                                | 8" Dia.):    | 1450220  |  |
| Arbor & Nut:                                | 1900138  |       | Arbor & N                                                 | lut:         | 1900138  |  |
| Ball Bearing:                               | BB-22    |       | Ball Beari                                                | ng:          | BB-22    |  |