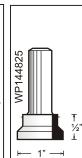

## 6 Piece Cabinet Door Set in Wooden Box, 2 Flutes

| Tool no.     | D      | Shank | В      | Length   | Category |
|--------------|--------|-------|--------|----------|----------|
| WP-SET-6BC   |        |       |        |          | WP       |
| consists of: |        |       |        |          |          |
| WP2421       | 1 5/8" | 1/2"  | 29/32" | 2 29/32" | WP       |
| WP126886BC   | 3 1/8" | 1/2"  | 1"     | 3 5/16"  | WP       |
| WP149832     | 1 1/4" | 1/2"  | 1"     | 3"       | WP       |
| WP148840     | 1 5/8" | 1/2"  | 1"     | 2 1/2"   | WP       |
| WP144825     | 1"     | 1/2"  | 1/2"   | 1 7/8"   | WP       |