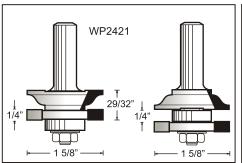

## 6 Piece Cabinet Door Set in Wooden Box, 2 Flutes

| Tool no.     | D      | Shank | В      | Length   | Category |
|--------------|--------|-------|--------|----------|----------|
| WP-SET-6BC   |        |       |        |          | WP       |
| consists of: |        |       |        |          |          |
| WP2421       | 1 5/8" | 1/2"  | 29/32" | 2 29/32" | WP       |
| WP126886BC   | 3 1/8" | 1/2"  | 1"     | 3 5/16"  | WP       |
| WP149832     | 1 1/4" | 1/2"  | 1"     | 3"       | WP       |
| WP148840     | 1 5/8" | 1/2"  | 1"     | 2 1/2"   | WP       |
| WP144825     | 1"     | 1/2"  | 1/2"   | 1 7/8"   | WP       |