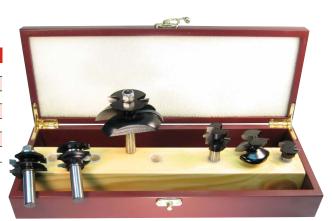

## 6 Piece Cabinet Door Set in Wooden Box, 2 Flutes

| Tool no.     | D      | Shank | В      | Length   | Category |
|--------------|--------|-------|--------|----------|----------|
| WP-SET-6BC   |        |       |        |          | WP       |
| consists of: |        |       |        |          |          |
| WP2421       | 1 5/8" | 1/2"  | 29/32" | 2 29/32" | WP       |
| WP126886BC   | 3 1/8" | 1/2"  | 1"     | 3 5/16"  | WP       |
| WP149832     | 1 1/4" | 1/2"  | 1"     | 3"       | WP       |
| WP148840     | 1 5/8" | 1/2"  | 1"     | 2 1/2"   | WP       |
| WP144825     | 1"     | 1/2"  | 1/2"   | 1 7/8"   | WP       |

- Full size carbide tips for better chip ejection
- Thick carbide (2.2mm) for 10-15 sharpenings
- CNC machined hardened body for vibration free operation
- Precise match of body to carbide contour for better edge support
- · Anti kick-back body design for safe and easy feed while protecting your motor
- Attractive box to protect your router bits
- Economically priced to fit your budget