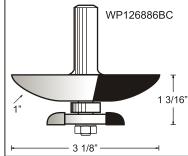

## 6 Piece Cabinet Door Set in Wooden Box, 2 Flutes

| Tool no.     | D      | Shank | В      | Length   | Category |
|--------------|--------|-------|--------|----------|----------|
| WP-SET-6BC   |        |       |        |          | WP       |
| consists of: |        |       |        |          |          |
| WP2421       | 1 5/8" | 1/2"  | 29/32" | 2 29/32" | WP       |
| WP126886BC   | 3 1/8" | 1/2"  | 1"     | 3 5/16"  | WP       |
| WP149832     | 1 1/4" | 1/2"  | 1"     | 3"       | WP       |
| WP148840     | 1 5/8" | 1/2"  | 1"     | 2 1/2"   | WP       |
| WP144825     | 1"     | 1/2"  | 1/2"   | 1 7/8"   | WP       |