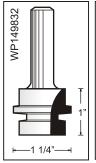

## 6 Piece Cabinet Door Set in Wooden Box, 2 Flutes

| Tool no.     | D      | Shank | В      | Length   | Category |
|--------------|--------|-------|--------|----------|----------|
| WP-SET-6BC   |        |       |        |          | WP       |
| consists of: |        |       |        |          |          |
| WP2421       | 1 5/8" | 1/2"  | 29/32" | 2 29/32" | WP       |
| WP126886BC   | 3 1/8" | 1/2"  | 1"     | 3 5/16"  | WP       |
| WP149832     | 1 1/4" | 1/2"  | 1"     | 3"       | WP       |
| WP148840     | 1 5/8" | 1/2"  | 1"     | 2 1/2"   | WP       |
| WP144825     | 1"     | 1/2"  | 1/2"   | 1 7/8"   | WP       |