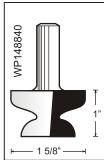

## 6 Piece Cabinet Door Set in Wooden Box, 2 Flutes

| Tool no.     | D      | Shank | В      | Length   | Category |
|--------------|--------|-------|--------|----------|----------|
| WP-SET-6BC   |        |       |        |          | WP       |
| consists of: |        |       |        |          |          |
| WP2421       | 1 5/8" | 1/2"  | 29/32" | 2 29/32" | WP       |
| WP126886BC   | 3 1/8" | 1/2"  | 1"     | 3 5/16"  | WP       |
| WP149832     | 1 1/4" | 1/2"  | 1"     | 3"       | WP       |
| WP148840     | 1 5/8" | 1/2"  | 1"     | 2 1/2"   | WP       |
| WP144825     | 1"     | 1/2"  | 1/2"   | 1 7/8"   | WP       |