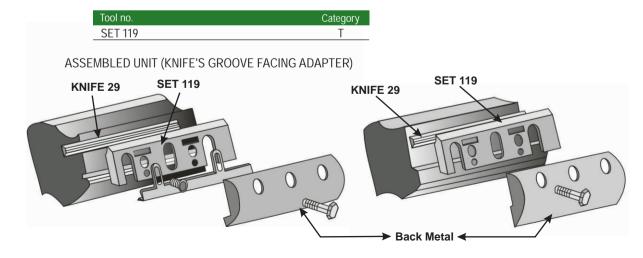

## Set 119 Universal Adapter System

Set 119 Adapter System includes two reversible solid Tungsten Carbide knives, pre-sharpened, ready for use.

After the knives become dull, they can be changed without dismantling the blade holder and the adapter.

## Advantages of using Set 119 with "Double Edged" T.C. knives

- 1. Simple to attach to the planer machine.
- 2. Once carefully adjusted, no more adjustment required.
- 3. "Double Edged" T.C. knives are cheaper than the Carbide

Tipped Planer blades - save on sharpening and purchase of replacement blades.

Knife replacement takes only 1-2 minutes.

- 4. "Double Edged" T.C. knives last up to 50 times longer than any HSS planer blades.
- 5. Less risk to overload your machine. Dull knives may overload the motor.
- 6. "Double Edged" T.C. knives (#knife 29) are available in blister pack easy to keep in reserve protected and ready for use at any time.
- 7. No loss of time visiting a sharpening service.