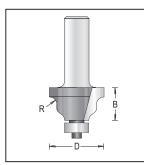

## Panelling Bits with Ball Bearing Guide, 2 Flutes

| Tool no.  | D      | Shank | В      | R1    | R2    | Length  | Category |
|-----------|--------|-------|--------|-------|-------|---------|----------|
| 138R4-29  | 1 1/8" | 1/4"  | 1/2"   | 5/32" | 5/32" | 2"      | R        |
| 138R8-29  | 1 1/8" | 1/2"  | 1/2"   | 5/32" | 5/32" | 2 3/8"  | R        |
| 138R4-38  | 1 3/8" | 1/4"  | 11/16" | 1/4"  | 3/16" | 2 3/16" | R        |
| 138R8-38  | 1 3/8" | 1/2"  | 11/16" | 1/4"  | 3/16" | 2 9/16" | R        |
| 138RS4-29 | 1 1/8" | 1/4"  | 1/2"   | 5/32" | 5/32" | 2"      | R        |
| 138RS8-29 | 1 1/8" | 1/2"  | 1/2"   | 5/32" | 5/32" | 2 3/8"  | R        |
| 138RS4-38 | 1 3/8" | 1/4"  | 11/16" | 1/4"  | 3/16" | 2 3/16" | R        |
| 138RS8-38 | 1 3/8" | 1/2"  | 11/16" | 1/4"  | 3/16" | 2 9/16" | R        |