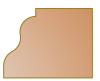

Wavy Edge Bits with Ball Bearing Guide, 2 Flutes

| Tool no. | D      | Shank | В      | R     | Length  | Category |
|----------|--------|-------|--------|-------|---------|----------|
| 139R4-32 | 1 1/4" | 1/4"  | 11/16" | 5/32" | 2 3/16" | R        |
| 139R8-32 | 1 1/4" | 1/2"  | 11/16" | 5/32" | 2 9/16" | R        |