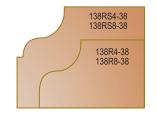

## Panelling Bits with Ball Bearing Guide, 2 Flutes

| Tool no.  | D      | Shank | В      | R1    | R2    | Length  | Category |
|-----------|--------|-------|--------|-------|-------|---------|----------|
| 138R4-29  | 1 1/8" | 1/4"  | 1/2"   | 5/32" | 5/32" | 2"      | R        |
| 138R8-29  | 1 1/8" | 1/2"  | 1/2"   | 5/32" | 5/32" | 2 3/8"  | R        |
| 138R4-38  | 1 3/8" | 1/4"  | 11/16" | 1/4"  | 3/16" | 2 3/16" | R        |
| 138R8-38  | 1 3/8" | 1/2"  | 11/16" | 1/4"  | 3/16" | 2 9/16" | R        |
| 138RS4-29 | 1 1/8" | 1/4"  | 1/2"   | 5/32" | 5/32" | 2"      | R        |
| 138RS8-29 | 1 1/8" | 1/2"  | 1/2"   | 5/32" | 5/32" | 2 3/8"  | R        |
| 138RS4-38 | 1 3/8" | 1/4"  | 11/16" | 1/4"  | 3/16" | 2 3/16" | R        |
| 138RS8-38 | 1 3/8" | 1/2"  | 11/16" | 1/4"  | 3/16" | 2 9/16" | R        |