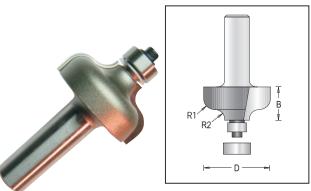

## Panelling Bits with Ball Bearing Guide, 2 Flutes

| Tool no.  | D      | Shank | В      | R1    | R2    | Length  | Category |
|-----------|--------|-------|--------|-------|-------|---------|----------|
| 138R4-29  | 1 1/8" | 1/4"  | 1/2"   | 5/32" | 5/32" | 2"      | R        |
| 138R8-29  | 1 1/8" | 1/2"  | 1/2"   | 5/32" | 5/32" | 2 3/8"  | R        |
| 138R4-38  | 1 3/8" | 1/4"  | 11/16" | 1/4"  | 3/16" | 2 3/16" | R        |
| 138R8-38  | 1 3/8" | 1/2"  | 11/16" | 1/4"  | 3/16" | 2 9/16" | R        |
| 138RS4-29 | 1 1/8" | 1/4"  | 1/2"   | 5/32" | 5/32" | 2"      | R        |
| 138RS8-29 | 1 1/8" | 1/2"  | 1/2"   | 5/32" | 5/32" | 2 3/8"  | R        |
| 138RS4-38 | 1 3/8" | 1/4"  | 11/16" | 1/4"  | 3/16" | 2 3/16" | R        |
| 138RS8-38 | 1 3/8" | 1/2"  | 11/16" | 1/4"  | 3/16" | 2 9/16" | R        |