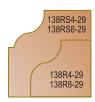

## Panelling Bits with Ball Bearing Guide, 2 Flutes

| Tool no.  | D      | Shank | В      | R1    | R2    | Length  | Category |
|-----------|--------|-------|--------|-------|-------|---------|----------|
| 138R4-29  | 1 1/8" | 1/4"  | 1/2"   | 5/32" | 5/32" | 2"      | R        |
| 138R8-29  | 1 1/8" | 1/2"  | 1/2"   | 5/32" | 5/32" | 2 3/8"  | R        |
| 138R4-38  | 1 3/8" | 1/4"  | 11/16" | 1/4"  | 3/16" | 2 3/16" | R        |
| 138R8-38  | 1 3/8" | 1/2"  | 11/16" | 1/4"  | 3/16" | 2 9/16" | R        |
| 138RS4-29 | 1 1/8" | 1/4"  | 1/2"   | 5/32" | 5/32" | 2"      | R        |
| 138RS8-29 | 1 1/8" | 1/2"  | 1/2"   | 5/32" | 5/32" | 2 3/8"  | R        |
| 138RS4-38 | 1 3/8" | 1/4"  | 11/16" | 1/4"  | 3/16" | 2 3/16" | R        |
| 138RS8-38 | 1 3/8" | 1/2"  | 11/16" | 1/4"  | 3/16" | 2 9/16" | R        |