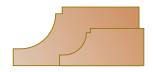

## Flat Ogee Bits with Ball Bearing Guide, 2 Flutes

| Tool no.  | D      | Shank | В    | R     | Length | Category |
|-----------|--------|-------|------|-------|--------|----------|
| 112ROG4-5 | 1 1/8" | 1/4"  | 1/2" | 3/16" | 2"     | R        |
| 112ROG8-5 | 1 1/8" | 1/2"  | 1/2" | 3/16" | 2 3/8" | R        |
| 112ROG4-8 | 1 3/8" | 1/4"  | 5/8" | 5/16" | 2 1/8" | R        |
| 112ROG8-8 | 1 3/8" | 1/2"  | 5/8" | 5/16" | 2 1/2" | R        |