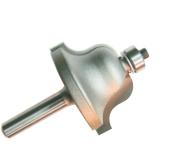

## Roman Ogee Bits with Ball Bearing Guide, 2 Flutes

| Tool no. | D      | Shank | В    | R     | Length  | Category |
|----------|--------|-------|------|-------|---------|----------|
| 113R4-4  | 1"     | 1/4"  | 5/8" | 5/32" | 2 1/16" | R        |
| 113R8-4  | 1"     | 1/2"  | 5/8" | 5/32" | 2 7/16" | R        |
| 113R4-6  | 1 3/8" | 1/4"  | 3/4" | 1/4"  | 2 1/4"  | R        |
| 113R8-6  | 1 3/8" | 1/2"  | 3/4" | 1/4"  | 2 5/8"  | R        |
| 113R8-10 | 2"     | 1/2"  | 1"   | 3/8"  | 3"      | R        |