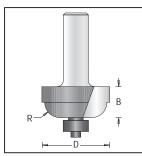

## Flat Ogee Bits with Ball Bearing Guide, 2 Flutes

| Tool no.  | D      | Shank | В    | R     | Length | Category |
|-----------|--------|-------|------|-------|--------|----------|
| 112ROG4-5 | 1 1/8" | 1/4"  | 1/2" | 3/16" | 2"     | R        |
| 112ROG8-5 | 1 1/8" | 1/2"  | 1/2" | 3/16" | 2 3/8" | R        |
| 112ROG4-8 | 1 3/8" | 1/4"  | 5/8" | 5/16" | 2 1/8" | R        |
| 112ROG8-8 | 1 3/8" | 1/2"  | 5/8" | 5/16" | 2 1/2" | R        |

## Roman Ogee Bits with Ball Bearing Guide, 2 Flutes

| Tool no. | D      | Shank | В    | R     | Length  | Category |
|----------|--------|-------|------|-------|---------|----------|
| 113R4-4  | 1"     | 1/4"  | 5/8" | 5/32" | 2 1/16" | R        |
| 113R8-4  | 1"     | 1/2"  | 5/8" | 5/32" | 2 7/16" | R        |
| 113R4-6  | 1 3/8" | 1/4"  | 3/4" | 1/4"  | 2 1/4"  | R        |
| 113R8-6  | 1 3/8" | 1/2"  | 3/4" | 1/4"  | 2 5/8"  | R        |
| 113R8-10 | 2"     | 1/2"  | 1"   | 3/8"  | 3"      | R        |