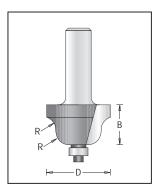

## Flat Ogee Bits with Ball Bearing Guide, 2 Flutes

| Tool no.  | D      | Shank | В    | R     | Length | Category |
|-----------|--------|-------|------|-------|--------|----------|
| 112ROG4-5 | 1 1/8" | 1/4"  | 1/2" | 3/16" | 2"     | R        |
| 112ROG8-5 | 1 1/8" | 1/2"  | 1/2" | 3/16" | 2 3/8" | R        |
| 112ROG4-8 | 1 3/8" | 1/4"  | 5/8" | 5/16" | 2 1/8" | R        |
| 112ROG8-8 | 1 3/8" | 1/2"  | 5/8" | 5/16" | 2 1/2" | R        |

## Roman Ogee Bits with Ball Bearing Guide, 2 Flutes

| Tool no. | D      | Shank | В    | R     | Length  | Category |
|----------|--------|-------|------|-------|---------|----------|
| 113R4-4  | 1"     | 1/4"  | 5/8" | 5/32" | 2 1/16" | R        |
| 113R8-4  | 1"     | 1/2"  | 5/8" | 5/32" | 2 7/16" | R        |
| 113R4-6  | 1 3/8" | 1/4"  | 3/4" | 1/4"  | 2 1/4"  | R        |
| 113R8-6  | 1 3/8" | 1/2"  | 3/4" | 1/4"  | 2 5/8"  | R        |
| 113R8-10 | 2"     | 1/2"  | 1"   | 3/8"  | 3"      | R        |