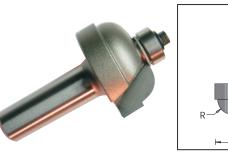

## Flat Ogee Bits with Ball Bearing Guide, 2 Flutes

| Tool no.  | D      | Shank | В    | R     | Length | Category |
|-----------|--------|-------|------|-------|--------|----------|
| 112ROG4-5 | 1 1/8" | 1/4"  | 1/2" | 3/16" | 2"     | R        |
| 112ROG8-5 | 1 1/8" | 1/2"  | 1/2" | 3/16" | 2 3/8" | R        |
| 112ROG4-8 | 1 3/8" | 1/4"  | 5/8" | 5/16" | 2 1/8" | R        |
| 112ROG8-8 | 1 3/8" | 1/2"  | 5/8" | 5/16" | 2 1/2" | R        |