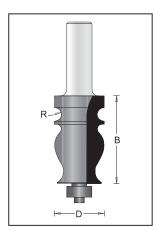

Fancy Moulding Bits, 1/2" Shank, 2 Flutes

| Tool no. | D      | Shank | В      | Length | Category |
|----------|--------|-------|--------|--------|----------|
| WP156827 | 1 1/8" | 1/2"  | 1 5/8" | 3 1/2" | WP       |