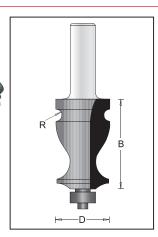

Fancy Moulding Bits, 1/2" Shank, 2 Flutes

| Tool no. | D    | Shank | В      | Length  | Category |
|----------|------|-------|--------|---------|----------|
| WP156826 | 7/8" | 1/2"  | 1 5/8" | 3 9/16" | WP       |





Fancy Moulding Bits, 1/2" Shank, 2 Flutes

| Tool no. | D      | Shank | В      | Length | Category |
|----------|--------|-------|--------|--------|----------|
| WP156827 | 1 1/8" | 1/2"  | 1 5/8" | 3 1/2" | WP       |





Fancy Moulding Bits, 1/2" Shank, 2 Flutes

| Tool no.  | D  | Shank | В      | Length  | Category |
|-----------|----|-------|--------|---------|----------|
| \MD1E6000 | 4" | 1/2"  | 1 5/0" | 2 0/46" | WD       |





Fancy Moulding Bits, 1/2" Shank, 2 Flutes