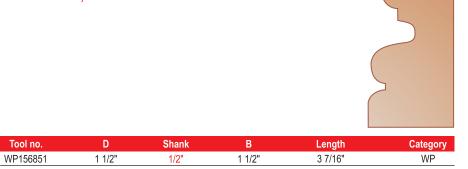

Fancy Moulding Bits, 1/2" Shank, 2 Flutes

| Tool no. | D    | Shank | В      | Length  | Category |
|----------|------|-------|--------|---------|----------|
| WP156826 | 7/8" | 1/2"  | 1 5/8" | 3 9/16" | WP       |





Fancy Moulding Bits, 1/2" Shank, 2 Flutes

| Tool no. | D      | Shank | В      | Length | Category |
|----------|--------|-------|--------|--------|----------|
| WP156827 | 1 1/8" | 1/2"  | 1 5/8" | 3 1/2" | WP       |





Fancy Moulding Bits, 1/2" Shank, 2 Flutes

| Tool no.  | D  | Shank | В      | Length  | Category |
|-----------|----|-------|--------|---------|----------|
| \MD1E6000 | 4" | 1/2"  | 1 5/0" | 2 0/46" | WD       |





Fancy Moulding Bits, 1/2" Shank, 2 Flutes