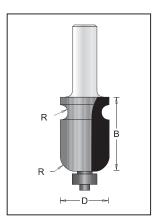

Fancy Moulding Bits, 1/2" Shank, 2 Flutes

| Tool no. | D      | Shank | В      | Length | Category |
|----------|--------|-------|--------|--------|----------|
| WP156827 | 1 1/8" | 1/2"  | 1 5/8" | 3 1/2" | WP       |