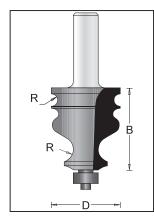

Fancy Moulding Bits, 1/2" Shank, 2 Flutes

| Tool no. | D    | Shank | В      | Length  | Category |
|----------|------|-------|--------|---------|----------|
| WP156826 | 7/8" | 1/2"  | 1 5/8" | 3 9/16" | WP       |





Fancy Moulding Bits, 1/2" Shank, 2 Flutes

| Tool no. | D      | Shank | В      | Length | Category |
|----------|--------|-------|--------|--------|----------|
| WP156827 | 1 1/8" | 1/2"  | 1 5/8" | 3 1/2" | WP       |





Fancy Moulding Bits, 1/2" Shank, 2 Flutes

| Tool no.  | D  | Shank | В      | Length  | Category |
|-----------|----|-------|--------|---------|----------|
| \MD1E6000 | 4" | 1/2"  | 1 5/0" | 2 0/46" | WD       |





Fancy Moulding Bits, 1/2" Shank, 2 Flutes