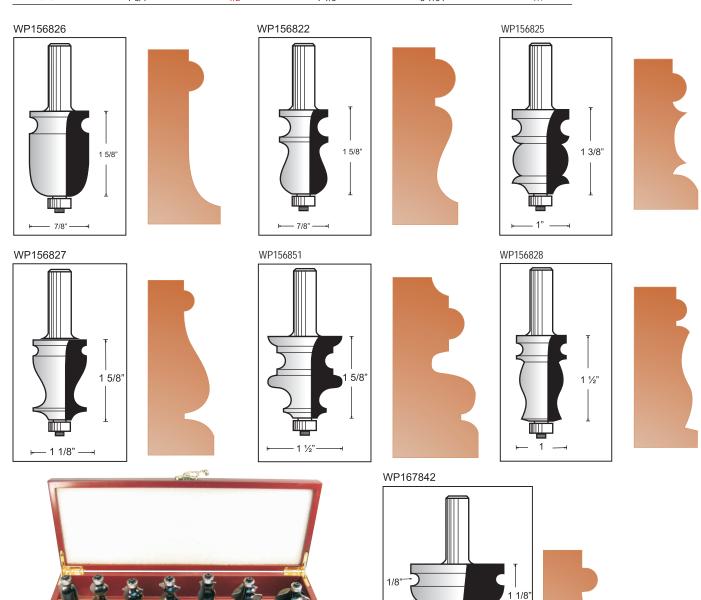

| Tool no.     | D      | Shank | В      | Length   | Category |
|--------------|--------|-------|--------|----------|----------|
| WP-SET-M7    |        |       |        |          | WP       |
| consists of: |        |       |        |          |          |
| WP156826     | 7/8"   | 1/2"  | 1-5/8" | 3-9/16"  | WP       |
| WP156822     | 7/8"   | 1/2"  | 1-5/8" | 3-9/16"  | WP       |
| WP156825     | 1"     | 1/2"  | 1-3/8" | 3-3/8"   | WP       |
| WP156827     | 1-1/8" | 1/2"  | 1-5/8" | 3-17/32" | WP       |
| WP156828     | 1"     | 1/2"  | 1-5/8" | 3-9/16"  | WP       |
| WP156851     | 1-1/2" | 1/2"  | 1-1/2" | 3-7/16"  | WP       |
| WP167842     | 1-3/4" | 1/2"  | 1-1/8" | 3-7/64"  | WP       |