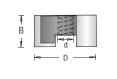

## Mortising Bits Only Screw Type, 2 Flutes

| Tool no. | D      | d               | В     | Category |
|----------|--------|-----------------|-------|----------|
| MB-8     | 1/2"   | 1/4" -28 Thread | 7/8"  | R        |
| MB-10    | 5/8"   | 1/4" -28 Thread | 1/2"  | R        |
| MB-12    | 3/4"   | 1/4" -28 Thread | 1/2"  | R        |
| MB-14    | 7/8"   | 1/4" -28 Thread | 1/2"  | R        |
| MB-16    | 1"     | 1/4" -28 Thread | 1/2"  | R        |
| MB-18    | 1 1/8" | 1/4" -28 Thread | 9/16" | R        |
| MB-20    | 1 1/4" | 1/4" -28 Thread | 5/8"  | R        |

## Arbors for above Screw type Mortising Bit

| Tool no. | D    | d       | L1     | L      | Category |
|----------|------|---------|--------|--------|----------|
| 108RMB4  | 1/4" | 1/4"-28 | 1 1/2" | 1 3/4" | R        |
| 108RMB   | 1/2" | 1/4"-28 | 2 1/8" | 2 3/8" | R        |