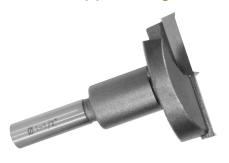

# Carbide Tipped Hinge Boring Bit

Carbide tipped boring bits with centre point, two straight cutting teeth with bevelled edges. Easy and clean entry into laminated and solid woods. For drilling clean holes and blind holes with flat finish. Right hand rotation for hand drills and drill press machines. New Design.

### Category WP

| Tool no. | Diameter | Shank       | Length |
|----------|----------|-------------|--------|
| WP30320  | 20mm     | 5/16" (8mm) | 58mm   |
| WP30325  | 25mm     | 5/16" (8mm) | 58mm   |
| WP30326  | 26mm     | 5/16" (8mm) | 58mm   |
| WP30330  | 30mm     | 5/16" (8mm) | 58mm   |
| WP30335  | 35mm     | 5/16" (8mm) | 58mm   |