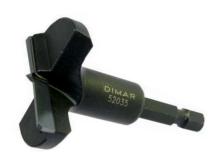

# Carbide Tipped Boring Bits for Snappy™ Quick Chuck Adapter

Bits snap in and out of the Snappy  $^{\text{TM}}$  without a chuck key. Shanks are standard 1/4" HEX.

### Category SNP

| Tool no. | Diameter | L    |
|----------|----------|------|
| 52020    | 20mm     | 55mm |
| 52025    | 25mm     | 55mm |
| 52026    | 26mm     | 55mm |
| 52030    | 30mm     | 55mm |
| 52035    | 35mm     | 55mm |