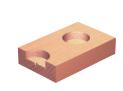

# Hinge Boring Bits

Special Steel with cutting teeth Metric Sizes

In novative new design. Works faster in hardwoods and softwood.