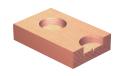

### Carbide Tipped Hinge Boring Bits







Economy carbide. Centre point and 2 spurs for tear free entry. Suitable for drill press.

### Category D

| Tool no. | Diameter | Shank | Length |
|----------|----------|-------|--------|
| 303B-20  | 20mm     | 8mm   | 60mm   |
| 303B-25  | 25mm     | 8mm   | 60mm   |
| 303B-26  | 26mm     | 8mm   | 60mm   |
| 303B-30  | 30mm     | 8mm   | 60mm   |
| 303B-35  | 35mm     | 8mm   | 60mm   |
| 303B-40  | 40mm     | 8mm   | 60mm   |

# Hinge Boring Bits







Special Steel with cutting teeth Metric Sizes

#### Category D

| Tool no. | Diameter | Shank | Length |
|----------|----------|-------|--------|
| 204B-25  | 25mm     | 8mm   | 60mm   |
| 204B-26  | 26mm     | 8mm   | 60mm   |
| 204B-30  | 30mm     | 8mm   | 60mm   |
| 204B-35  | 35mm     | 8mm   | 60mm   |







In novative new d