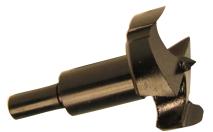

### Carbide Tipped Hinge Boring Bits

Economy carbide. Centre point and 2 spurs for tear free entry. Suitable for drill press.

### Category D

| Tool no. | Diameter | Shank | Length |
|----------|----------|-------|--------|
| 303B-20  | 20mm     | 8mm   | 60mm   |
| 303B-25  | 25mm     | 8mm   | 60mm   |
| 303B-26  | 26mm     | 8mm   | 60mm   |
| 303B-30  | 30mm     | 8mm   | 60mm   |
| 303B-35  | 35mm     | 8mm   | 60mm   |
| 303B-40  | 40mm     | 8mm   | 60mm   |