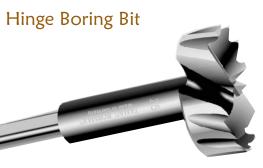

# Hinge Boring Bits

Special Steel with cutting teeth Metric Sizes

In novative new design. Works faster in hardwoods and softwood.