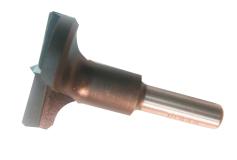

# Carbide Tipped Hinge Boring Bit

Carbide tipped boring bits with centre point, two straight cutting teeth with bevelled edges. Easy and clean entry into laminated and solid woods. For drilling clean holes and blind holes with flat finish. Right hand rotation for hand drills and drill press machines. New Design.