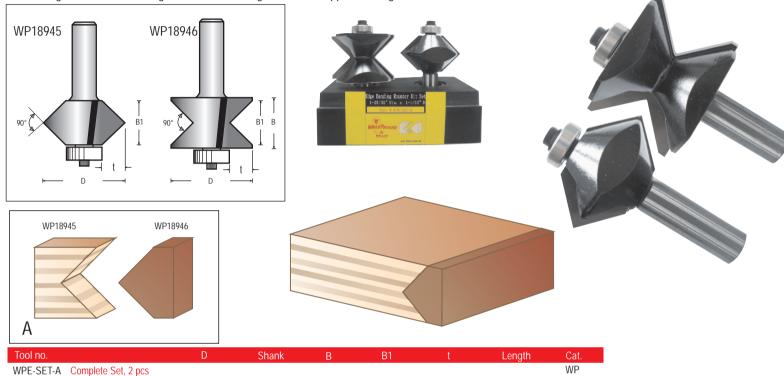

## Edge Banding Router Bit Set, 2 Flutes

This two-piece bit set provides an economical way to create your own edge banding from the wood of your choice. This is a great way to create a finished edge on plywood or MDF panels and shelves which blends perfectly with the rest of your project.

Using this bit set is simple, too. Just position each bit so that it is centered on the stock thickness and make the cut. For the best results we recommend that you cut the edge band stock slightly oversized and then flush trim it after assembly.

This unique set is available in two styles: 90 degree or 60 degree. The 90 degree bits can also be used to create 'V' grooves or double-sided chamfers.

| Tool no.  |                     | D        | Shank | В      | B1      |        | Length | Cat. |
|-----------|---------------------|----------|-------|--------|---------|--------|--------|------|
| WPE-SET-A | Complete Set, 2 pcs |          |       |        |         |        |        | WP   |
| WP18945   | Groove              | 1 25/32" | 1/2"  |        | 1 1/32" | 33/64" | 3 1/8" | WP   |
| WP18946   | Tongue              | 1 13/16" | 1/2"  | 1 1/4" | 1 1/32" | 17/32" | 3 1/8" | WP   |

Replacement Parts: Ball Bearing BB-19A

| • |
|---|
|   |
|   |
|   |
| 3 |
|   |

| Tool no.  |                     | D       | Shank | В      | B1      | t      | Length | Cat. |
|-----------|---------------------|---------|-------|--------|---------|--------|--------|------|
| WPE-SET-B | Complete Set, 2 pcs |         |       |        |         |        |        | WP   |
| WP18940   | Groove              | 1 9/32" | 1/2"  |        | 1"      | 21/64" | 3"     | WP   |
| WP18941   | Tongue              | 1 5/8"  | 1/2"  | 1 1/8" | 1 1/32" | 1/2"   | 3"     | WP   |