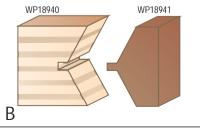

Replacement Parts: Ball Bearing BB-19A

| • |
|---|
|   |
|   |
|   |
| 3 |
|   |

| Tool no.  |                     | D       | Shank | В      | B1      | t      | Length | Cat. |
|-----------|---------------------|---------|-------|--------|---------|--------|--------|------|
| WPE-SET-B | Complete Set, 2 pcs |         |       |        |         |        |        | WP   |
| WP18940   | Groove              | 1 9/32" | 1/2"  |        | 1"      | 21/64" | 3"     | WP   |
| WP18941   | Tongue              | 1 5/8"  | 1/2"  | 1 1/8" | 1 1/32" | 1/2"   | 3"     | WP   |