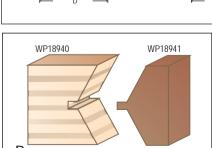

Replacement Parts: Ball Bearing BB-19A

| • |
|---|
|   |
|   |
|   |
| 3 |
|   |

| Tool no.  |                     | D       | Shank | В      | B1      | t      | Length | Cat. |
|-----------|---------------------|---------|-------|--------|---------|--------|--------|------|
| WPE-SET-B | Complete Set, 2 pcs |         |       |        |         |        |        | WP   |
| WP18940   | Groove              | 1 9/32" | 1/2"  |        | 1"      | 21/64" | 3"     | WP   |
| WP18941   | Tongue              | 1 5/8"  | 1/2"  | 1 1/8" | 1 1/32" | 1/2"   | 3"     | WP   |