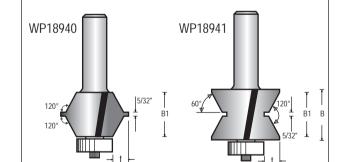

This unique set is available in two styles: 90 degree or 60 degree. The 90 degree bits can also be used to create 'V' grooves or double-sided chamfers.

| Tool no.  |                     | D        | Shank | В      | B1      |        | Length | Cat. |
|-----------|---------------------|----------|-------|--------|---------|--------|--------|------|
| WPE-SET-A | Complete Set, 2 pcs |          |       |        |         |        |        | WP   |
| WP18945   | Groove              | 1 25/32" | 1/2"  |        | 1 1/32" | 33/64" | 3 1/8" | WP   |
| WP18946   | Tongue              | 1 13/16" | 1/2"  | 1 1/4" | 1 1/32" | 17/32" | 3 1/8" | WP   |

Replacement Parts: Ball Bearing BB-19A

| • |
|---|
|   |
|   |
|   |
| 3 |
|   |

| Tool no.  |                     | D       | Shank | В      | B1      | t      | Length | Cat. |
|-----------|---------------------|---------|-------|--------|---------|--------|--------|------|
| WPE-SET-B | Complete Set, 2 pcs |         |       |        |         |        |        | WP   |
| WP18940   | Groove              | 1 9/32" | 1/2"  |        | 1"      | 21/64" | 3"     | WP   |
| WP18941   | Tongue              | 1 5/8"  | 1/2"  | 1 1/8" | 1 1/32" | 1/2"   | 3"     | WP   |