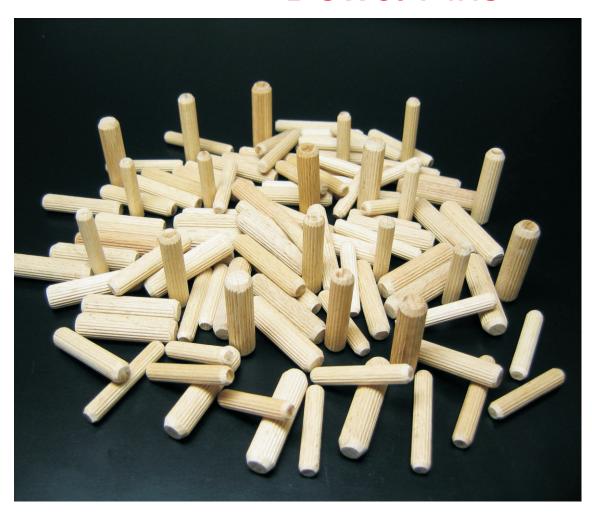

## Fluted Birchwood Dowel Pins

Made in Europe from premium Birchwood, the Dowel Pin is a high quality product which is suitable for hand fed and/or automatic feeding Dowel machines.

- Premium birchwood for High Shear strength
- Exact and consistent diameter, +-.005" maximum tolerance for precise fit every time
- Deep Grooves for high glue retention
- Consistent moisture (6% to 8%) for minimal diameter change