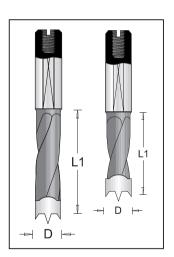

## Dowel Drills - Carbide Tipped Two Cutting Edges 1 Flute Body

Carbide tipped head with two edges and center point for drilling tear free holes in solid timber or plastic, laminated panel materials. Cylindrical 10mm diameter shank with fixing flat for grub screw and length adjusting screw.

| Tool no. | Dia. | Shank | L1 | Length | Rotation | Category |
|----------|------|-------|----|--------|----------|----------|
| WP-5-57R | 5mm  | 10x25 | 27 | 57.5   | Right    | WP       |
| WP-5-57L | 5mm  | 10x25 | 27 | 57.5   | Left     | WP       |
|          |      |       |    |        |          |          |
| WP-8-57R | 8mm  | 10x25 | 27 | 57.5   | Right    | WP       |
| WP-8-57L | 8mm  | 10x25 | 27 | 57.5   | Left     | WP       |

| Tool no. | Dia. | Shank | L1 | Length | Rotation | Category |
|----------|------|-------|----|--------|----------|----------|
| WP-5-70R | 5mm  | 10x27 | 43 | 70     | Right    | WP       |
| WP-5-70L | 5mm  | 10x27 | 43 | 70     | Left     | WP       |
|          |      |       |    |        |          |          |
| WP-8-70R | 8mm  | 10x27 | 43 | 70     | Right    | WP       |
| WP-8-70L | 8mm  | 10x27 | 43 | 70     | Left     | WP       |