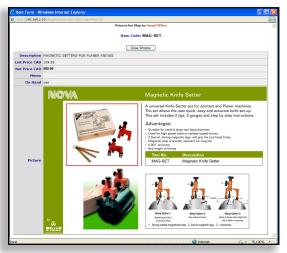

#### a) Item Code (Item Number) and Description - are clickable

Press on the Item Code or Description to open a Pop up Window with the more precise information on this item