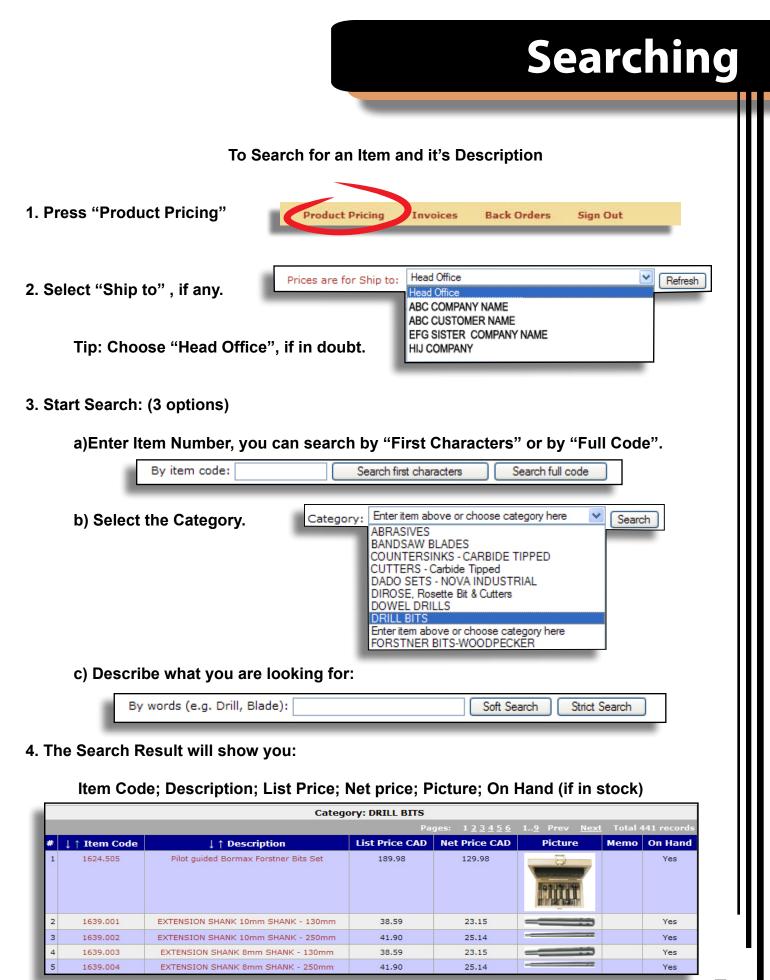

## Searching

|   |                      | a)                                    | b              | )                       | C)                         |           | d)         |  |  |  |  |
|---|----------------------|---------------------------------------|----------------|-------------------------|----------------------------|-----------|------------|--|--|--|--|
|   |                      |                                       |                | $\sum$                  | (                          | $\sim$    |            |  |  |  |  |
|   | Category: DRILL BITS |                                       |                |                         |                            |           |            |  |  |  |  |
|   |                      |                                       | Pa             | ges: 1 <u>2 3 4 5 6</u> | 1 <u>9</u> Prev <u>Nex</u> | t Total 4 | 41 records |  |  |  |  |
| # | ↓ ↑ Item Code        | ↓ ↑ Description                       | List Price CAD | Net Price CAD           | Picture                    | Memo      | On Hand    |  |  |  |  |
| 1 | 1624.505             | Pilot guided Bormax Forstner Bits Set | 189.98         | 129.98                  |                            |           | Yes        |  |  |  |  |
| 2 | 1639.001             | EXTENSION SHANK 10mm SHANK - 130mm    | 38.59          | 23.15                   |                            |           | Yes        |  |  |  |  |
| з | 1639.002             | EXTENSION SHANK 10mm SHANK - 250mm    | 41.90          | 25.14                   |                            |           | Yes        |  |  |  |  |
| 4 | 1639.003             | EXTENSION SHANK 8mm SHANK - 130mm     | 38.59          | 23.15                   |                            |           | Yes        |  |  |  |  |
| 5 | 1639.004             | EXTENSION SHANK 8mm SHANK - 250mm     | 41.90          | 25.14                   | +*                         |           | Yes        |  |  |  |  |

#### a) Item Code (Item Number) and Description - are clickable

Press on the Item Code or Description to open a Pop up Window with the more precise information on this item

#### b) List Price and Net Price

\*Here you will see your very own Net cost per item. If quantity disconts are available, they will be shown here as well.

#### c) Picture is clickable

- d) "On Hand" this column specify, if we have this Item in stock.
- Note: "The Search Result List" may consist of *one item or several pages*. You can see how many pages came up on the dark grey line and it shows you as well the Total of records it found.