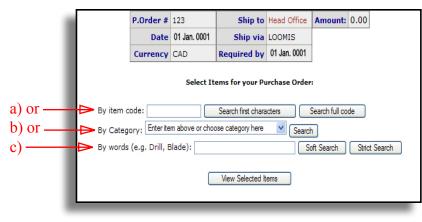

## Searching

|   |                      | a)                                    | b              | )                       | C)                         |           | d)         |  |  |  |  |
|---|----------------------|---------------------------------------|----------------|-------------------------|----------------------------|-----------|------------|--|--|--|--|
|   |                      |                                       |                | $\sum$                  | (                          | $\sim$    |            |  |  |  |  |
|   | Category: DRILL BITS |                                       |                |                         |                            |           |            |  |  |  |  |
|   |                      |                                       | Pa             | ges: 1 <u>2 3 4 5 6</u> | 1 <u>9</u> Prev <u>Nex</u> | t Total 4 | 41 records |  |  |  |  |
| # | ↓ ↑ Item Code        | ↓ ↑ Description                       | List Price CAD | Net Price CAD           | Picture                    | Memo      | On Hand    |  |  |  |  |
| 1 | 1624.505             | Pilot guided Bormax Forstner Bits Set | 189.98         | 129.98                  |                            |           | Yes        |  |  |  |  |
| 2 | 1639.001             | EXTENSION SHANK 10mm SHANK - 130mm    | 38.59          | 23.15                   |                            |           | Yes        |  |  |  |  |
| з | 1639.002             | EXTENSION SHANK 10mm SHANK - 250mm    | 41.90          | 25.14                   |                            |           | Yes        |  |  |  |  |
| 4 | 1639.003             | EXTENSION SHANK 8mm SHANK - 130mm     | 38.59          | 23.15                   |                            |           | Yes        |  |  |  |  |
| 5 | 1639.004             | EXTENSION SHANK 8mm SHANK - 250mm     | 41.90          | 25.14                   | +*                         |           | Yes        |  |  |  |  |

#### a) Item Code (Item Number) and Description - are clickable

Press on the Item Code or Description to open a Pop up Window with the more precise information on this item

#### b) List Price and Net Price

\*Here you will see your very own Net cost per item. If quantity disconts are available, they will be shown here as well.

#### c) Picture is clickable

- d) "On Hand" this column specify, if we have this Item in stock.
- Note: "The Search Result List" may consist of *one item or several pages*. You can see how many pages came up on the dark grey line and it shows you as well the Total of records it found.