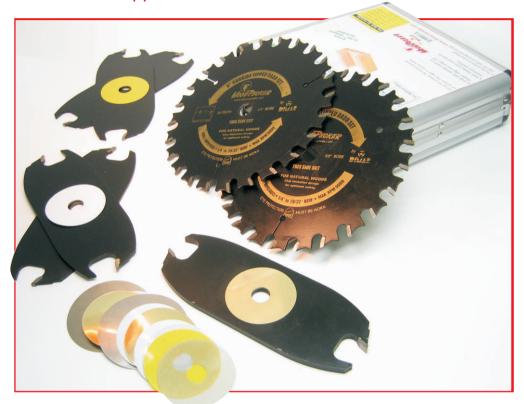

## Carbide Tipped Dado Set - For Wood, 1/4" to 1" Kerf

This 8" Carbide tipped safety Dado set will produce flat bottom grooves with splinter free edges in natural woods. Fully versatile, this dado set can be set from 1/4" to 1" widths at 1/16" increments. Micro increments widths are made with the provided shims.

Positive angle tooth design, coupled with anti kick back body, will result in safe and easy feed while protecting your machine from overload.

This dado set has all the features of an expensive dado, at a very attractive price.

The set consists of:

2 pc dado blades 1/8"

1 pc 1/4" thick chipper

2 pc 1/8" thick chipper

1 pc 3/32" thick chipper

1 pc 1/16" thick chipper

14 pc shim set

Instruction manual.

Features & benefits:

- \*Thick & long carbide teeth for many sharpenigs.
- \*C4 carbide will hold sharp edge for longer tool life.
- \*Non adhesive black coating for easy cleaning
- \*3/32" chipper for small increments to accommodate actual wood sizes.
- \*Solid hub dado blades for maximum stability.
- \*Very economical.

The dado set is protected in an Aluminum case with foam insert, for safe keeping.

| Tool no. | Dia. | Teeth | Kerf          | Bore | Category |
|----------|------|-------|---------------|------|----------|
| WP824DCL | 8"   | 24    | 1/4" - 29/32" | 5/8" | WP       |