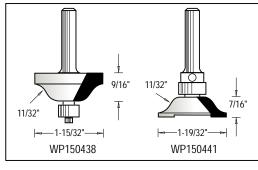

Cope & Stick Bits, 2 Piece Sets, 1/4" Shank, 3 Flutes 2 piece set!

| Tool no. | D        | Shank          | В     | R      | Length  | Category |
|----------|----------|----------------|-------|--------|---------|----------|
| WP150RF  | Com      | plete Set (2 E | Bits) |        |         | WP       |
| WP150438 | 1 15/32" | 1/4"           | 9/16" | 11/32" | 2 3/64" | WP       |
| WP150441 | 1 19/32" | 1/4"           | 7/16" | 11/32" | 2"      | WP       |
|          |          |                |       |        |         |          |