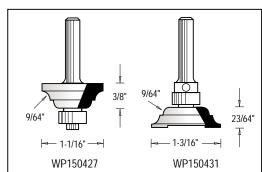

#### Cope & Stick Bits, 2 Piece Sets, 1/4" Shank, 3 Flutes

1 1/8"

2 piece set!

| _ | ρ, | $\circ$ | $\overline{}$ | $\mathbf{J}$ | ٠. |  |
|---|----|---------|---------------|--------------|----|--|
|   | •  |         |               |              |    |  |
|   |    |         |               |              |    |  |
|   |    |         |               |              |    |  |

| Tool no. | D       | Shank          | В      | R     | Length | Category |
|----------|---------|----------------|--------|-------|--------|----------|
| WP150RC  | (       | Complete Set ( |        |       | WP     |          |
| WP150427 | 1 1/16" | 1/4"           | 3/8"   | 9/64" | 2"     | WP       |
| WP150431 | 1 3/16" | 1/4"           | 23/64" | 9/64" | 2"     | WP       |
|          |         |                |        |       |        |          |