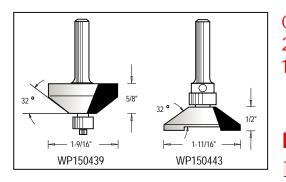

Cope & Stick Bits, 2 Piece Sets, 1/4" Shank, 3 Flutes

### 2 piece set!

| Tool no. | D        | Shank           | В      | a   | Length   | Category |  |
|----------|----------|-----------------|--------|-----|----------|----------|--|
| WP150RI  | Com      | nplete Set (2 E | Bits)  |     |          | WP       |  |
| WP150439 | 1 9/16"  | 1/4"            | 43/64" | 32° | 2 11/64" | WP       |  |
| WP150443 | 1 11/16" | 1/4"            | 31/16" | 32° | 1 31/32" | WP       |  |