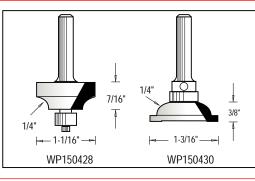

#### Cope & Stick Bits, 2 Piece Sets, 1/4" Shank, 3 Flutes 2 piece set!

| Tool no. | D                     | Shank | В      | R      | Length   | Category |
|----------|-----------------------|-------|--------|--------|----------|----------|
| WP150RG  | Complete Set (2 Bits) |       |        |        |          | WP       |
| WP150428 | 1 1/16"               | 1/4"  | 29/64" | 15/64" | 1 31/32" | WP       |
| WP150430 | 1 3/16"               | 1/4"  | 23/64" | 15/64  | 1 57/64" | WP       |