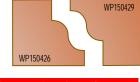

## Cope & Stick Bits, 2 Piece Sets, 1/4" Shank,

3 Flutes

Complete Set (2 Bits)

1/4"

1/4'

1/4"

WP150426 2 piece set!

1 25/32"

1 25/32"

1 5/8"