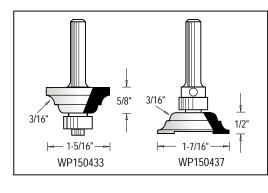

#### Cope & Stick Bits, 2 Piece Sets, 1/4" Shank, 3 Flutes

| 2 | piece set! |  |
|---|------------|--|
|   |            |  |

| Tool no. | D       | Shank        | В      | R     | Length | Category |
|----------|---------|--------------|--------|-------|--------|----------|
| WP150RD  |         | Complete Set |        | WP    |        |          |
| WP150433 | 1 5/16" | 1/4"         | 5/8"   | 3/16" | 2"     | WP       |
| WP150437 | 1 7/16" | 1/4"         | 15/32" | 3/16" | 2"     | WP       |
|          |         |              |        |       |        |          |