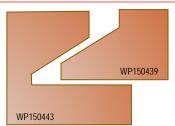

### 2 piece set!

| Tool no. | D        | Shank           | В      | a   | Length   | Category |  |
|----------|----------|-----------------|--------|-----|----------|----------|--|
| WP150RI  | Com      | nplete Set (2 E | Bits)  |     |          | WP       |  |
| WP150439 | 1 9/16"  | 1/4"            | 43/64" | 32° | 2 11/64" | WP       |  |
| WP150443 | 1 11/16" | 1/4"            | 31/16" | 32° | 1 31/32" | WP       |  |