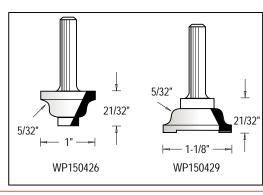

#### Cope & Stick Bits, 2 Piece Sets, 1/4" Shank, 3 Flutes

WP150425

WP150RB

WP150426

WP150429

WP

WP

WP

WP

| 2 piece s | set!   |              |      |      | WF 130420 |       |
|-----------|--------|--------------|------|------|-----------|-------|
| Tool no.  | D      | Shank        | В    | R    | Length    | Cateo |
| WP150RA   |        | Complete Set |      |      | WF        |       |
| WP150420  | 13/16" | 1/4"         | 1/2" | 1/8" | 1 5/8"    | WF    |

1/2"

21/32

21/32'

1/8"

5/32

5/32

## Cope & Stick Bits, 2 Piece Sets, 1/4" Shank,

3 Flutes

Complete Set (2 Bits)

1/4"

1/4'

1/4"

WP150426 2 piece set!

1 25/32"

1 25/32"

1 5/8"