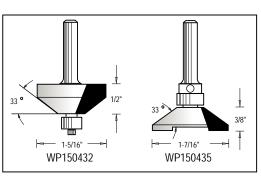

Cope & Stick Bits, 2 Piece Sets, 1/4" Shank, 3 Flutes

WP150432 WP150435

#### 2 piece set!

| Tool no. | D       | Shank          | В      | a   | Length   | Category |
|----------|---------|----------------|--------|-----|----------|----------|
| WP150RH  | Com     | plete Set (2 E | Bits)  |     |          | WP       |
| WP150432 | 1 5/16" | 1/4"           | 35/64" | 33° | 2"       | WP       |
| WP150435 | 1 7/16" | 1/4"           | 25/64" | 33° | 1 31/32" | WP       |