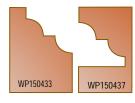

#### Cope & Stick Bits, 2 Piece Sets, 1/4" Shank, 3 Flutes

| 2 | piece set! |  |
|---|------------|--|
|   |            |  |

| Tool no. | D       | Shank        | В      | R     | Length | Category |
|----------|---------|--------------|--------|-------|--------|----------|
| WP150RD  |         | Complete Set |        | WP    |        |          |
| WP150433 | 1 5/16" | 1/4"         | 5/8"   | 3/16" | 2"     | WP       |
| WP150437 | 1 7/16" | 1/4"         | 15/32" | 3/16" | 2"     | WP       |
|          |         |              |        |       |        |          |