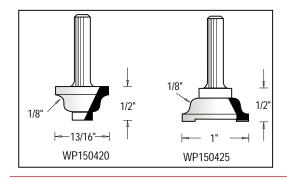

WP

| 2 piece s | set!   |              |      |      | WF 130420 |       |
|-----------|--------|--------------|------|------|-----------|-------|
| Tool no.  | D      | Shank        | В    | R    | Length    | Cateo |
| WP150RA   |        | Complete Set |      |      | WF        |       |
| WP150420  | 13/16" | 1/4"         | 1/2" | 1/8" | 1 5/8"    | WF    |