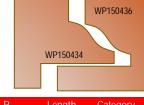

#### Cope & Stick Bits, 2 Piece Sets, 1/4" Shank, 3 Flutes

| 1001110. | U                     | SHAHK | D      | IV.    | Lengin  | Calegory |
|----------|-----------------------|-------|--------|--------|---------|----------|
| WP150RE  | Complete Set (2 Bits) |       |        |        |         | WP       |
| WP150434 | 1 5/16"               | 1/4"  | 9/16"  | 11/32" | 2 3/64" | WP       |
| WP150436 | 1 7/16"               | 1/4"  | 13/32" | 11/32" | 2"      | WP       |
|          |                       |       |        |        |         |          |