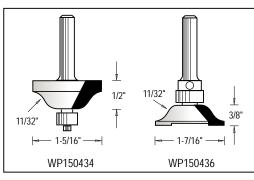

#### Cope & Stick Bits, 2 Piece Sets, 1/4" Shank, 3 Flutes

| 1001110. | U                     | SHAHK | D      | IV.    | Lengin  | Calegory |
|----------|-----------------------|-------|--------|--------|---------|----------|
| WP150RE  | Complete Set (2 Bits) |       |        |        |         | WP       |
| WP150434 | 1 5/16"               | 1/4"  | 9/16"  | 11/32" | 2 3/64" | WP       |
| WP150436 | 1 7/16"               | 1/4"  | 13/32" | 11/32" | 2"      | WP       |
|          |                       |       |        |        |         |          |