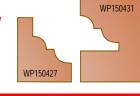

#### Cope & Stick Bits, 2 Piece Sets, 1/4" Shank, 3 Flutes

1 1/8"

2 piece set!

| _ | ρ, | $\circ$ | $\overline{}$ | $\mathbf{J}$ | ٠. |  |
|---|----|---------|---------------|--------------|----|--|
|   | •  |         |               |              |    |  |
|   |    |         |               |              |    |  |
|   |    |         |               |              |    |  |

| Tool no. | D       | Shank          | В      | R     | Length | Category |
|----------|---------|----------------|--------|-------|--------|----------|
| WP150RC  | (       | Complete Set ( |        |       | WP     |          |
| WP150427 | 1 1/16" | 1/4"           | 3/8"   | 9/64" | 2"     | WP       |
| WP150431 | 1 3/16" | 1/4"           | 23/64" | 9/64" | 2"     | WP       |
|          |         |                |        |       |        |          |