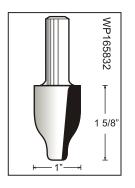

## 3 Piece Cabinet Door Set with Vertical Raised Panel & Rail/Stile Ogee bits, 2 Flutes

| Tool no.     | D      | Shank | В      | Length   | Category |
|--------------|--------|-------|--------|----------|----------|
| WP242132     |        |       |        |          | WP       |
| consists of: |        |       |        |          |          |
| WP165832     | 1"     | 1/2"  | 1 5/8" | 3 3/16"  | WP       |
| WP2421       | 1 5/8" | 1/2"  | 29/32" | 2 29/32" | WP       |