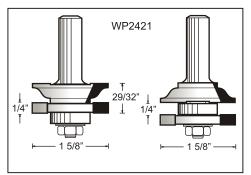

## 3 Piece Cabinet Door Set with Vertical Raised Panel & Rail/Stile Ogee bits, 2 Flutes

| Tool no.     | D      | Shank | В      | Length   | Category |
|--------------|--------|-------|--------|----------|----------|
| WP242132     |        |       |        |          | WP       |
| consists of: |        |       |        |          |          |
| WP165832     | 1"     | 1/2"  | 1 5/8" | 3 3/16"  | WP       |
| WP2421       | 1 5/8" | 1/2"  | 29/32" | 2 29/32" | WP       |