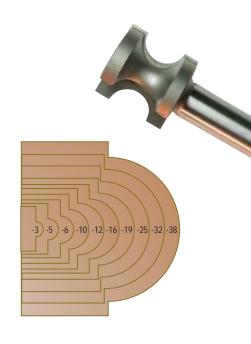

## Bull Nose Bits (Half Round), 2 Flutes

| Tool no.   | D        | Shank | В       | R      | М      | Length  | Category |
|------------|----------|-------|---------|--------|--------|---------|----------|
| 129R4-3    | 17/32"   | 1/4"  | 1/2"    | 5/64"  | 5/32"  | 1 5/8"  | R        |
| 129R8-3    | 17/32"   | 1/2"  | 1/2"    | 5/64"  | 5/32"  | 2 3/16" | R        |
| 129R4-5    | 19/32"   | 1/4"  | 1/2"    | 7/64"  | 7/32"  | 1 5/8"  | R        |
| 129R8-5    | 19/32"   | 1/2"  | 1/2"    | 7/64"  | 7/32"  | 2"      | R        |
| 129R4-6    | 21/32"   | 1/4"  | 3/4"    | 9/64"  | 9/32"  | 1 7/8"  | R        |
| 129R8-6    | 21/32"   | 1/2"  | 3/4"    | 9/64"  | 9/32"  | 2 1/4"  | R        |
| 129R4-10   | 7/8"     | 1/4"  | 3/4"    | 13/64" | 13/32" | 1 7/8"  | R        |
| 129R8-10   | 7/8"     | 1/2"  | 3/4"    | 13/64" | 13/32" | 2 1/4"  | R        |
| 129R4-12   | 1 1/32"  | 1/4"  | 1"      | 17/64" | 35/64" | 2 1/8"  | R        |
| 129R8-12   | 1 1/32"  | 1/2"  | 1"      | 17/64" | 35/64" | 2 1/2"  | R        |
| 129R8-16   | 1 1/16"  | 1/2"  | 1"      | 5/16"  | 5/8"   | 2 1/2"  | R        |
| 129R8-19   | 1 5/16"  | 1/2"  | 1 3/8"  | 3/8"   | 3/4"   | 2 7/8"  | R        |
| 129R8-25   | 1 11/16" | 1/2"  | 1 9/16" | 1/2"   | 1"     | 3 1/16" | R        |
| 129R8-32   | 2"       | 1/2"  | 2"      | 5/8"   | 1 1/4" | 3 1/2"  | R        |
| *129RR8-38 | 2 3/8"   | 1/2"  | 2"      | 3/4"   | 1 1/2" | 3 1/2"  | R        |