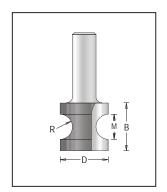

## Bull Nose Bits (Half Round), 2 Flutes

| Tool no.   | D        | Shank | В       | R      | М      | Length  | Category |
|------------|----------|-------|---------|--------|--------|---------|----------|
| 129R4-3    | 17/32"   | 1/4"  | 1/2"    | 5/64"  | 5/32"  | 1 5/8"  | R        |
| 129R8-3    | 17/32"   | 1/2"  | 1/2"    | 5/64"  | 5/32"  | 2 3/16" | R        |
| 129R4-5    | 19/32"   | 1/4"  | 1/2"    | 7/64"  | 7/32"  | 1 5/8"  | R        |
| 129R8-5    | 19/32"   | 1/2"  | 1/2"    | 7/64"  | 7/32"  | 2"      | R        |
| 129R4-6    | 21/32"   | 1/4"  | 3/4"    | 9/64"  | 9/32"  | 1 7/8"  | R        |
| 129R8-6    | 21/32"   | 1/2"  | 3/4"    | 9/64"  | 9/32"  | 2 1/4"  | R        |
| 129R4-10   | 7/8"     | 1/4"  | 3/4"    | 13/64" | 13/32" | 1 7/8"  | R        |
| 129R8-10   | 7/8"     | 1/2"  | 3/4"    | 13/64" | 13/32" | 2 1/4"  | R        |
| 129R4-12   | 1 1/32"  | 1/4"  | 1"      | 17/64" | 35/64" | 2 1/8"  | R        |
| 129R8-12   | 1 1/32"  | 1/2"  | 1"      | 17/64" | 35/64" | 2 1/2"  | R        |
| 129R8-16   | 1 1/16"  | 1/2"  | 1"      | 5/16"  | 5/8"   | 2 1/2"  | R        |
| 129R8-19   | 1 5/16"  | 1/2"  | 1 3/8"  | 3/8"   | 3/4"   | 2 7/8"  | R        |
| 129R8-25   | 1 11/16" | 1/2"  | 1 9/16" | 1/2"   | 1"     | 3 1/16" | R        |
| 129R8-32   | 2"       | 1/2"  | 2"      | 5/8"   | 1 1/4" | 3 1/2"  | R        |
| *129RR8-38 | 2 3/8"   | 1/2"  | 2"      | 3/4"   | 1 1/2" | 3 1/2"  | R        |