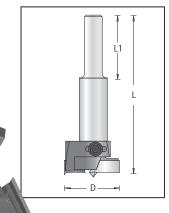

## Adjustable Boring Bit, 30-60mm

Carbide tipped drill has centering point, two scorers one fixed knife and one adjustable. For wood, laminate and press boards.

To determine exact diameter, measure from the outer tip of the sliding knife to the center tip of the bit and then multiply by 2. Used in drill press only.

| Tool no.    | D                                  | Shank | L1   | Length | Category |
|-------------|------------------------------------|-------|------|--------|----------|
| 203BM 30-60 | from 30-60mm<br>(1 3/16" - 2 3/8") | 10mm  | 30mm | 80mm   | D        |