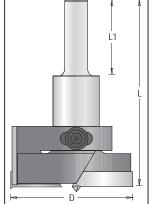

## Adjustable Boring Bit, 60-80mm

To determine exact diameter, measure from the outer tip of the sliding knife to the center tip of the bit and then multiply by 2. Used in drill press only.

| Tool no.    | D                                 | Shank  | L1   | Length | Category |
|-------------|-----------------------------------|--------|------|--------|----------|
| 203BM 60-80 | from 60-80mm<br>(2 3/8" - 3 1/8") | 12.7mm | 40mm | 100mm  | D        |