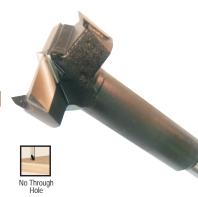

## Carbide Tipped Boring Bit For Router

L1

Designed for your Router Machine. Specially designed boring bit for high RPM. Suitable for laminated boards and natural wood.

| Tool no. | D    | Shank | L1   | Length | Category |
|----------|------|-------|------|--------|----------|
| DR25     | 25mm | 1/2"  | 30mm | 58mm   | D        |
| DR30     | 30mm | 1/2"  | 30mm | 58mm   | D        |
| DR35     | 35mm | 1/2"  | 30mm | 58mm   | D        |