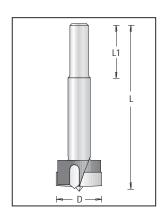

## Boring Bits, Carbide Tipped

With center point, two straight teeth and two nicking teeth. For wood, veneer, laminate and particle board.

|--|

| Tool no. | D    | Shank | L1   | L    | Category |
|----------|------|-------|------|------|----------|
| 203B-8   | 8mm  | 10mm  | 30mm | 90mm | D        |
| 203B-10  | 10mm | 10mm  | 30mm | 90mm | D        |
| 203B-11  | 11mm | 10mm  | 30mm | 90mm | D        |
| 203B-12  | 12mm | 10mm  | 30mm | 90mm | D        |
| 203B-13  | 13mm | 10mm  | 30mm | 90mm | D        |
| 203B-14  | 14mm | 10mm  | 30mm | 90mm | D        |
| 203B-15  | 15mm | 10mm  | 30mm | 90mm | D        |
| 203B-16  | 16mm | 10mm  | 30mm | 90mm | D        |
| 203B-17  | 17mm | 10mm  | 30mm | 90mm | D        |
| 203B-18  | 18mm | 10mm  | 30mm | 90mm | D        |
| 203B-19  | 19mm | 10mm  | 30mm | 90mm | D        |
| 203B-20  | 20mm | 10mm  | 30mm | 90mm | D        |
| 203B-21  | 21mm | 10mm  | 30mm | 90mm | D        |
| 203B-22  | 22mm | 10mm  | 30mm | 90mm | D        |
| 203B-23  | 23mm | 10mm  | 30mm | 90mm | D        |
| 203B-24  | 24mm | 10mm  | 30mm | 90mm | D        |
| 203B-25  | 25mm | 10mm  | 30mm | 90mm | D        |
| 203B-26  | 26mm | 10mm  | 30mm | 90mm | D        |
| 203B-27  | 27mm | 10mm  | 30mm | 90mm | D        |
| 203B-28  | 28mm | 10mm  | 30mm | 90mm | D        |
| 203B-29  | 29mm | 10mm  | 30mm | 90mm | D        |
| 203B-30  | 30mm | 10mm  | 30mm | 90mm | D        |
| 203B-31  | 31mm | 10mm  | 30mm | 90mm | D        |
| 203B-32  | 32mm | 10mm  | 30mm | 90mm | D        |
| 203B-33  | 33mm | 10mm  | 30mm | 90mm | D        |
| 203B-34  | 34mm | 10mm  | 30mm | 90mm | D        |
| 203B-35  | 35mm | 10mm  | 30mm | 90mm | D        |
| 203B-36  | 36mm | 10mm  | 30mm | 90mm | D        |
| 203B-37  | 37mm | 10mm  | 30mm | 90mm | D        |
| 203B-38  | 38mm | 10mm  | 30mm | 90mm | D        |
| 203B-40  | 40mm | 10mm  | 30mm | 90mm | D        |
| 203B-42  | 42mm | 10mm  | 30mm | 90mm | D        |
| 203B-44  | 44mm | 10mm  | 30mm | 90mm | D        |
| 203B-45  | 45mm | 10mm  | 30mm | 90mm | D        |
| 203B-46  | 46mm | 10mm  | 30mm | 90mm | D        |
| 203B-48  | 48mm | 10mm  | 30mm | 90mm | D        |
| 203B-50  | 50mm | 10mm  | 30mm | 90mm | D        |
| 203B-55  | 55mm | 10mm  | 30mm | 90mm | D        |
| 203B-58  | 58mm | 10mm  | 30mm | 90mm | D        |
| 203B-60  | 60mm | 10mm  | 30mm | 90mm | D        |
|          |      |       |      |      |          |