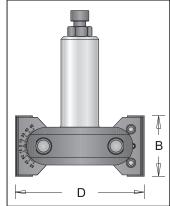

| Tool no.   | D    | Shank | В    | а           | Length | Cat. |
|------------|------|-------|------|-------------|--------|------|
| N102R19-45 | 85mm | 3/4"  | 40mm | -45° - +90° | 100mm  | CNC  |
| N102R20-45 | 85mm | 20mm  | 40mm | -45° - +90° | 100mm  | CNC  |