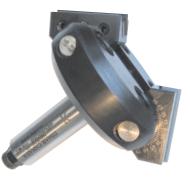

## Adjustable Bevel Router Cutter, 2 Flutes

Disposable insert router bit with two flutes. Suitable for producing chamfer cuts at various angles in softwoods, hardwoods and manmade boards.

Fast tuning angle of 7.5° steps. Fine tuning angle of 1°. For use on CNC routers.

Fast tuning angle of 7.5° step. Fine tuning angle of 1° Also available with 3/4" and 25mm diameter shanks. Must specify when ordering.